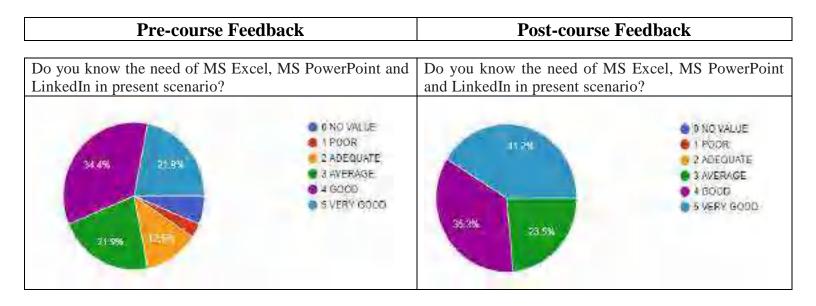

|

Ì

## 6. Feedback Analysis

### (Certification course on "Use of Excel, Power Point and LinkedIn for Professional growth")



| Do you know the different types of software used industry for Data analysis, visualization and presentation? |               |
|--------------------------------------------------------------------------------------------------------------|---------------|
| 28.15<br>28.15<br>2.4DEQUATE<br>2.4DEQUATE<br>3.3AVERAGE<br>4.GOCD<br>5.VERY GOCD                            | 1634<br>17 94 |









## 7. Impact Analysis

| Question<br>No. | % of students giving correct<br>answers before activity | % of students giving correct<br>answers after activity | Impact Analysis | Remark   |
|-----------------|---------------------------------------------------------|--------------------------------------------------------|-----------------|----------|
| 1               | 21.9