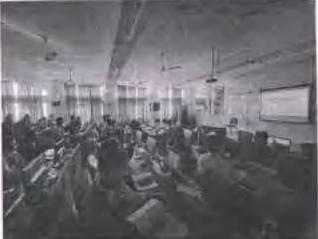

# CIRCULAR

This is for your kind information that the department of Emerging Technologies of S.B. Jain Institute of Technology, Management & Research Nagpur, is organizing a Seminar on **"Data & Structural Data Importance in Machine Learning**, Artificial **Intelligence and Data Science"** Under the student's forum "Emergicon" and in collaboration with **IIC Cell** for the students of IV semester AI&DS on 18<sup>th</sup> March 2023.

# NOTICE

All the students of the department of Emerging Technologies student's forum "Emergicon", will be organizing a Workshop on "Data & Structural Data Importance in Machine Learning, Artificial Intelligence and Data Science", in collaboration with IIC Cell for the students of IV semesters AI&DS on 18<sup>th</sup> March 2023.

#### Seminar on "Data & Structural Data Importance in Machine Learning, Artificial Intelligence and Data Science" (AI&DS)

| Roll. No. | USN NO. | Name of the students    | Sign            |
|-----------|---------|-------------------------|-----------------|
| Ť.        | AD21001 | MR. PRANAY DOLAS        | - A0-           |
| 2         | AD21002 | MS. ATHARVA BHAMKAR     | - A.G -         |
| 3         | AD21003 | MR. SAMYAK FATE         | Sperta          |
| 4         | AD21004 | MS. NEHA WANKHADE       | Rinkhal         |
| 5         | AD21005 | MR. BHAVESH THOMBRE     | for             |
| 6         | AD21006 | MS. SANSKRITI GEDAM     | Someth          |
| 7         | AD21007 | MR. TEJAS MANKAR        | JEFEL           |
| 8         | AD21008 | MS. SWEJAL HARODE       | Justo 19        |
| 9         | AD21009 | MR. ATHANG PATIL        | PRINSET,        |
| 10        | AD21010 | MS. VEDANTI WADBUDHE    | all all all all |
| 11.       | AD21011 | MS. NIDHI DONGRE        | - A9-           |
| 12        | AD21012 | MR. AAYUSH KELWADKAR    | -A0-            |
| 13        | AD21013 | MS. SAKSHI PAIDALWAR    | - A9-           |
| 14        | AD21014 | MR. ADHOKSHAJ PATKI     | MRalla          |
| 15        | AD21015 | MR. SHAILESH APPA       | Sters.          |
| 16        | AD21016 | MR. ASHEER AHMAD ANSARI | alperto         |
| 17        | AD21017 | MR. PRATHAMESH WANKHEDE | - AB -          |
| 18        | AD21018 | MS, RUCHIKA FULZELE     | Ruber           |
| 19        | AD21019 | MS. KHUSHI CHOUDHARI    | Ghenr           |
| 20        | AD21020 | MR. PRANAV PIMPALKAR    | (Rhistatieta    |
| 21        | AD21021 | MS. HARSHITA GAJBHIYE   | Harriteria      |
| -22       | AD21022 | MR. KULDEEP SONI        | tant            |
| 23        | AD21023 | MR. TEJAS DALWANI       | Topheni         |
| 24        | AD21024 | MS. MAHEVISTI KITAN     | allhan          |
| 25        | AD21025 | MR. ANOUSHQ TAPNIKAR    | -AB-            |
| 26        | AD21026 | MS SHREYA TIWARI        | Ethvori         |
| 27        | AD21027 | MS. SANIKA NIMBALKAR    | Salph Mb        |
| 28        | AD21028 | MS. MADIHA KHAN         | MAR             |
| 29        | AD21029 | MR. SUMIT LABHANE       | tables          |
| 30        | AD21030 | MS. AKSHATA GEDAM       | Redam           |