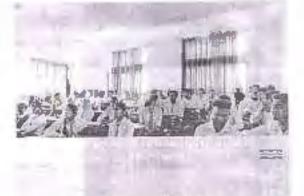

# CIRCULAR

This is for your kind information that the department of Emerging Technologies of S.B. Jain Institute of Technology, Management & Research Nagpur, is organizing a Seminar on **"Data & Structural Data Importance in Machine Learning**, Artificial **Intelligence and Data Science"** Under the student's forum "Emergicon" and in collaboration with **IIC Cell** for the students of IV semester AI&DS on 18<sup>th</sup> March 2023.

# NOTICE

All the students of the department of Emerging Technologies student's forum "Emergicon", will be organizing a Workshop on "Data & Structural Data Importance in Machine Learning, Artificial Intelligence and Data Science", in collaboration with IIC Cell for the students of IV semesters AI&DS on 18<sup>th</sup> March 2023.