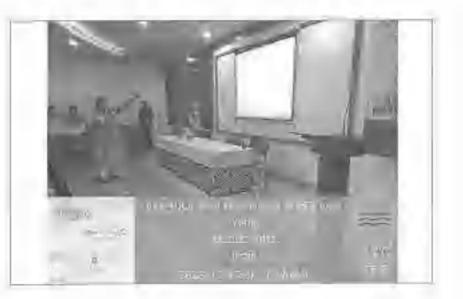

# CIRCULAR

This is for your kind information that the department of Emerging Technologies of S.B. Jain Institute of Technology, Management & Research Nagpur, is organizing a Seminar on **"Data & Structural Data Importance in Machine Learning**, Artificial **Intelligence and Data Science"** Under the student's forum "Emergicon" and in collaboration with **IIC Cell** for the students of IV semester AI&DS on 18<sup>th</sup> March 2023.

The details are given below.

Time: 12.00 AM to 03.30 PM

Venue: MBA Seminar Hall

Resource Person: Mr. Gaurav Rahate, Founder, Git Academy, Nagpur

Copy to:

- I. CEO Sir
- 2. Principal
- 3. Dean Academics
- 4. Dean R & D
- 5. IIC Cell
- 6. All the HOD's

# NOTICE

All the students of the department of Emerging Technologies student's forum "Emergicon", will be organizing a Workshop on "Data & Structural Data Importance in Machine Learning, Artificial Intelligence and Data Science", in collaboration with IIC Cell for the students of IV semesters AI&DS on 18<sup>th</sup> March 2023.

Time: 12.00 AM to 03.30 PM

Venue: MBA Seminar Hall

Resource Person: Mr. Gaurav Rahate, Founder, Git Academy, Nagpur

\*(Note: - Attendance is mandatory)

Mr. H. M. Panchabudhe Activity coordinator

Miss. Roshani Talmale Head of the Department