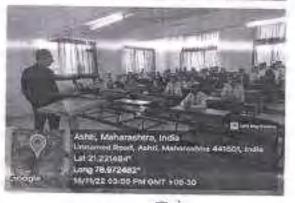

# CIRCULAR

This is for your kind information that the department of Emerging Technologies of S.B. Jain Institute of Technology, Management & Research Nagpur, is organizing a Seminar on **"Data & Structural Data Importance in Machine Learning**, Artificial **Intelligence and Data Science"** Under the student's forum "Emergicon" and in collaboration with **IIC Cell** for the students of IV semester AI&DS on 18<sup>th</sup> March 2023.

# NOTICE

All the students of the department of Emerging Technologies student's forum "Emergicon", will be organizing a Workshop on "Data & Structural Data Importance in Machine Learning, Artificial Intelligence and Data Science", in collaboration with IIC Cell for the students of IV semesters AI&DS on 18<sup>th</sup> March 2023.