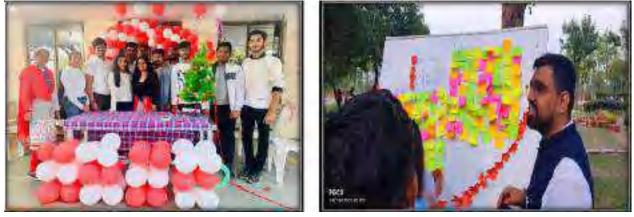

nder of "Enlighten the Soul." He introduced the students to the program and its objectives. "Mr. Anand Iyer," an experienced academician, then shared valuable insights on aptitude development, focusing on mathematical problem-solving techniques. His session equipped students with math tricks to tackle challenging aptitude tests, boosting their confidence and mathematical skills. The students left the session with renewed enthusiasm and a sense of empowerment.



The second day saw a continuation of Mr. Iyer's aptitude development sessions, emphasizing percentage, profit/loss, and probability. His guidance on math tricks and problem-solving techniques continued to empower the students. The day concluded with a Christmas Eve celebration, fostering a sense of camaraderie among participants.



On the third day, "Ms. Snehal Chauhan," an external mentor from NICE Systems Ltd., highlighted the importance of resume building. A session on team building for professional life by Mr. Vinay Chawala followed, engaging students in a group discussion activity. Later, "Ms. Shikha Yadav," a psychologist, enlightened the students on effective communication skills, emphasizing the significance of satisfying all parties involved in a communication.



The fourth day commenced with a group activity led by Mr. Chawala, offering students a curated collection of information. This was followed by a session with "Ms. UpasnaVanjani Chawla" on verbal skills, focusing on grammar, vocabulary, and comprehension. "Mr. Prakash Shesh," an alumnus of IIM - A & IIT - D, delved into GD and interview skills, re