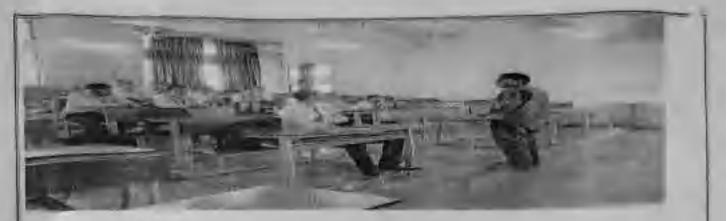

# CIRCULAR

This is for your kind information that the department of Emerging Technologies of S.B. Jain Institute of Technology, Management & Research Nagpur, is organizing a Seminar on **"Data & Structural Data Importance in Machine Learning**, Artificial **Intelligence and Data Science"** Under the student's forum "Emergicon" and in collaboration with **IIC Cell** for the students of IV semester AI&DS on 18<sup>th</sup> March 2023.

# NOTICE

All the students of the department of Emerging Technologies student's forum "Emergicon", will be organizing a Workshop on "Data & Structural Data Importance in Machine Learning, Artificial Intelligence and Data Science", in collaboration with IIC Cell for the students of IV semesters AI&DS on 18<sup>th</sup> March 2023.