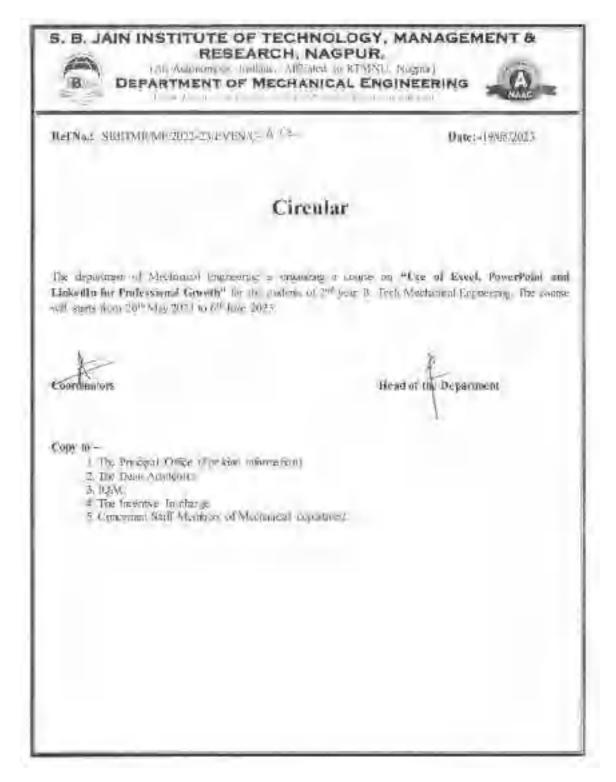

br>MARK 8.<br>Marks (80%)<br>um 80% artendance<br>Sistem: oue de ciga | 30 Marks (3 Superse Tests)<br>20 Marks (2 Assignments)<br>30 Marks (Activity based at<br>100 MARKS<br>50 MARKS<br>50 MARKS<br>50 MARKS<br>50 MARKS | stgamenti oxidi Minosian                              |                                                 |
| 1 Con<br>2 Asis<br>3 Prior<br>1937Al<br>Passing<br>Minim            | iniaoua Asseeparteni<br>printetes<br>igat Esarcinatori<br>MARK 8.<br>Marks (80%)<br>um 80% artendance<br>Sistem: oue de ciga | 30 Marks (3 Superse Tests)<br>20 Marks (2 Assignments)<br>30 Marks (Activity based at<br>100 MARKS<br>50 MARKS<br>50 MARKS<br>50 MARKS<br>50 MARKS | etermente ox di) Mitrocs an<br>e                      |                                                 |

#### 4. Circular



## 5. Attendance Sheet

| _                                                                                 | -8<br>-8