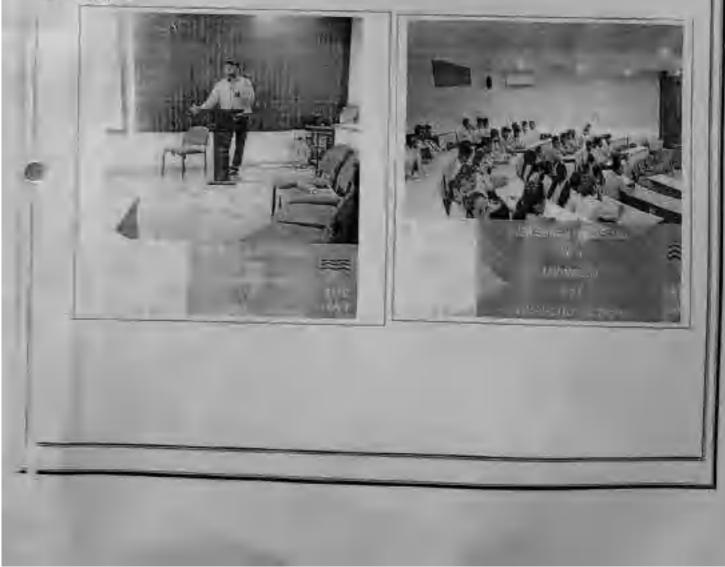

# CIRCULAR

This is for your kind information that the department of Emerging Technologies of S.B. Jain Institute of Technology, Management & Research Nagpur, is organizing a Seminar on **"Data & Structural Data Importance in Machine Learning**, Artificial **Intelligence and Data Science"** Under the student's forum "Emergicon" and in collaboration with **IIC Cell** for the students of IV semester AI&DS on 18<sup>th</sup> March 2023.

# NOTICE

All the students of the department of Emerging Technologies student's forum "Emergicon", will be organizing a Workshop on "Data & Structural Data Importance in Machine Learning, Artificial Intelligence and Data Science", in collaboration with IIC Cell for the students of IV semesters AI&DS on 18<sup>th</sup> March 2023.