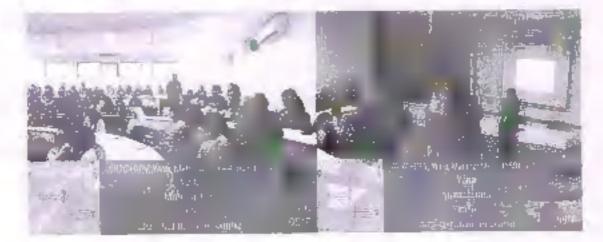

# CIRCULAR

This is for your kind information that the department of Emerging Technologies of S.B. Jain Institute of Technology, Management & Research Nagpur, is organizing a Seminar on **"Data & Structural Data Importance in Machine Learning**, Artificial **Intelligence and Data Science"** Under the student's forum "Emergicon" and in collaboration with **IIC Cell** for the students of IV semester AI&DS on 18<sup>th</sup> March 2023.

# NOTICE

All the students of the department of Emerging Technologies student's forum "Emergicon", will be organizing a Workshop on "Data & Structural Data Importance in Machine Learning, Artificial Intelligence and Data Science", in collaboration with IIC Cell for the students of IV semesters AI&DS on 18<sup>th</sup> March 2023.