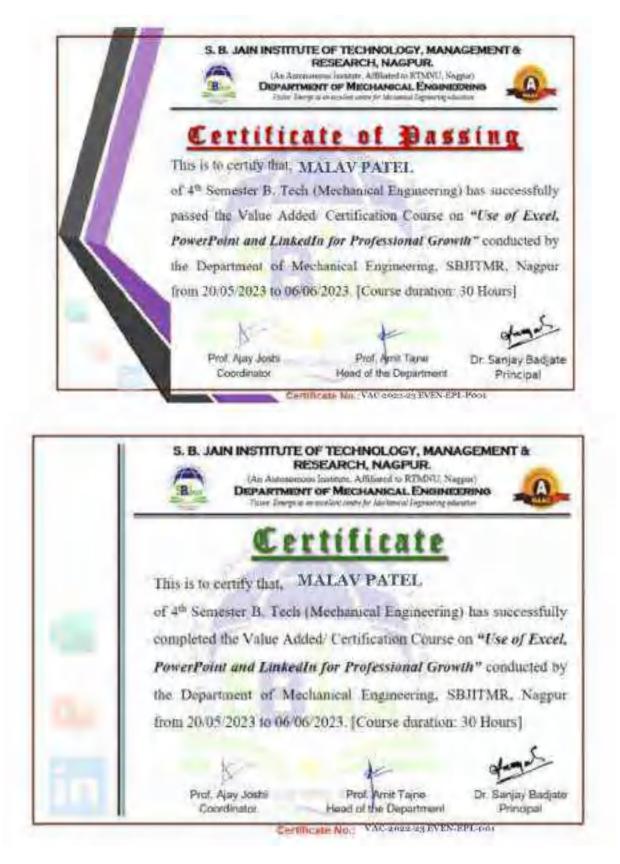

have a dataset of customer feedback ratings on different aspects of your product or service. How can you analyze this data in Excel to determine the average rating for each aspect and create a radar chart to compare the performance across different areas?                                               | 20 M  | CO2          |
| Q. 4        | Prepare a dataset for following and perform data analysis' visualization using MS-Excel. Imagine you have a dataset containing sales data for a retail business. How can you use Excel to calculate the total sales revenue and generate a bar chart to visualize the sales performance by product category?                                                                                                        | 20 M  | CO2          |

## 9. Sample Certificates



#### S. B. JAIN INSTITUTE OF TECHNOLOGY, MANAGEMENT & RESEARCH, NAGPUR.

(An Autonomous Institute, Affiliated to RTMNU, Nagpur)

DEPARTMENT OF MECHANICAL ENGINEERING

Vision: Emerge as an excellent centre for Mechanical Engineering education



#### Value Added Course Use of Excel, PowerPoint and LinkedIn for Professional Growth Session - 2022-23 EVEN Mark Sheet Second Year Surprise Surprise Surprise Final Total Assign. 2 Assign. 1 Assign. 3 Viva Sr. No. USN NO Name of Student Test 1 Test 2 Test 3 Exam Marks (10M) (10M) (10M) (10M)(10M) (100M)(10M) (10M) (40M) ME21001 MALAV PATEL **ME21002** PUSHPAK RAUT **ME21008** HARSHAD THAKARE ME21010 ATHARV JOSHI **ME21013** VIIAYAN NAGALKAR ME21015 NEHAL GHORMADE ME21017 SACHIN RAUT ME21021 **VEDANT DONGRE** ME21024 ANKUSH MOHANTO ME21025 CHAITANY