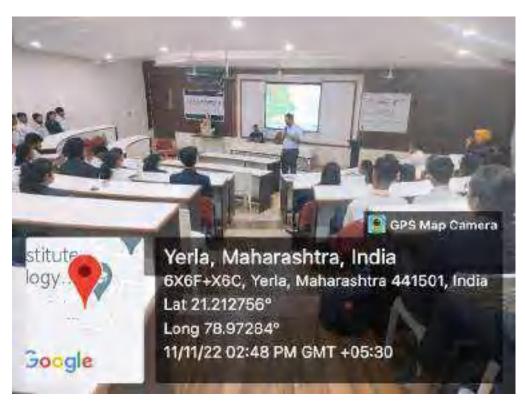

# CIRCULAR

This is for your kind information that the department of Emerging Technologies of S.B. Jain Institute of Technology, Management & Research Nagpur, is organizing a Seminar on **"Data & Structural Data Importance in Machine Learning**, Artificial **Intelligence and Data Science"** Under the student's forum "Emergicon" and in collaboration with **IIC Cell** for the students of IV semester AI&DS on 18<sup>th</sup> March 2023.

The details are given below.

Time: 12.00 AM to 03.30 PM

Venue: MBA Seminar Hall

Resource Person: Mr. Gaurav Rahate, Founder, Git Academy, Nagpur

Copy to:

- I. CEO Sir
- 2. Principal
- 3. Dean Academics
- 4. Dean R & D
- 5. IIC Cell
- 6. All the HOD's

# NOTICE

All the students of the department of Emerging Technologies student's forum "Emergicon", will be organizing a Workshop on "Data & Structural Data Importance in Machine Learning, Artificial Intelligence and Data Science", in collaboration with IIC Cell for the students of IV semesters AI&DS on 18<sup>th</sup> March 2023.

Time: 12.00 AM to 03.30 PM

Venue: MBA Seminar Hall

Resource Person: Mr. Gaurav Rahate, Founder, Git Academy, Nagpur

\*(Note: - Attendance is mandatory)

Mr. H. M. Panchabudhe Activity coordinator

Miss. Roshani Talmale Head of the Department