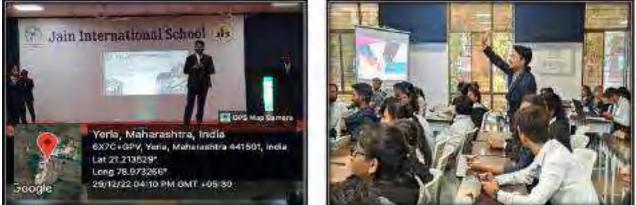

# CIRCULAR

This is for your kind information that the department of Emerging Technologies of S.B. Jain Institute of Technology, Management & Research Nagpur, is organizing a Seminar on **"Data & Structural Data Importance in Machine Learning**, Artificial **Intelligence and Data Science"** Under the student's forum "Emergicon" and in collaboration with **IIC Cell** for the students of IV semester AI&DS on 18<sup>th</sup> March 2023.

# NOTICE

All the students of the department of Emerging Technologies student's forum "Emergicon", will be organizing a Workshop on "Data & Structural Data Importance in Machine Learning, Artificial Intelligence and Data Science", in collaboration with IIC Cell for the students of IV semesters AI&DS on 18<sup>th</sup> March 2023.