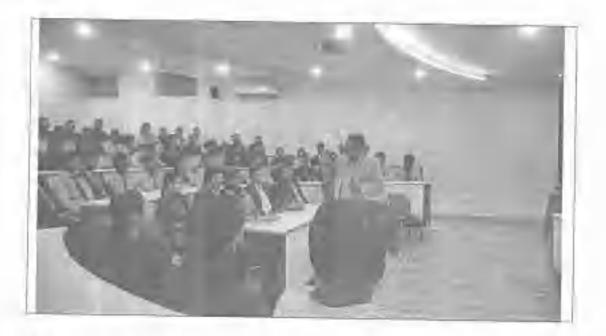

# CIRCULAR

This is for your kind information that the department of Emerging Technologies of S.B. Jain Institute of Technology, Management & Research Nagpur, is organizing a Seminar on **"Data & Structural Data Importance in Machine Learning**, Artificial **Intelligence and Data Science"** Under the student's forum "Emergicon" and in collaboration with **IIC Cell** for the students of IV semester AI&DS on 18<sup>th</sup> March 2023.

# NOTICE

All the students of the department of Emerging Technologies student's forum "Emergicon", will be organizing a Workshop on "Data & Structural Data Importance in Machine Learning, Artificial Intelligence and Data Science", in collaboration with IIC Cell for the students of IV semesters AI&DS on 18<sup>th</sup> March 2023.