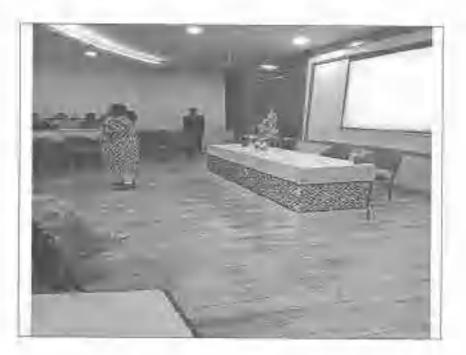

# CIRCULAR

This is for your kind information that the department of Emerging Technologies of S.B. Jain Institute of Technology, Management & Research Nagpur, is organizing a Seminar on **"Data & Structural Data Importance in Machine Learning**, Artificial **Intelligence and Data Science"** Under the student's forum "Emergicon" and in collaboration with **IIC Cell** for the students of IV semester AI&DS on 18<sup>th</sup> March 2023.

The details are given below.

Time: 12.00 AM to 03.30 PM

Venue: MBA Seminar Hall

Resource Person: Mr. Gaurav Rahate, Founder, Git Academy, Nagpur

Copy to:

- I. CEO Sir
- 2. Principal
- 3. Dean Academics
- 4. Dean R & D
- 5. IIC Cell
- 6. All the HOD's

# NOTICE

All the students of the department of Emerging Technologies student's forum "Emergicon", will be organizing a Workshop on "Data & Structural Data Importance in Machine Learning, Artificial Intelligence and Data Science", in collaboration with IIC Cell for the students of IV semesters AI&DS on 18<sup>th</sup> March 2023.

Time: 12.00 AM to 03.30 PM

Venue: MBA Seminar Hall

Resource Person: Mr. Gaurav Rahate, Founder, Git Academy, Nagpur

\*(Note: - Attendance is mandatory)

Mr. H. M. Panchabudhe Activity coordinator

Miss. Roshani Talmale Head of the Department