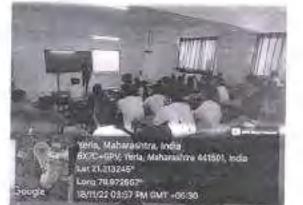

# CIRCULAR

This is for your kind information that the department of Emerging Technologies of S.B. Jain Institute of Technology, Management & Research Nagpur, is organizing a Seminar on **"Data & Structural Data Importance in Machine Learning**, Artificial **Intelligence and Data Science"** Under the student's forum "Emergicon" and in collaboration with **IIC Cell** for the students of IV semester AI&DS on 18<sup>th</sup> March 2023.

# NOTICE

All the students of the department of Emerging Technologies student's forum "Emergicon", will be organizing a Workshop on "Data & Structural Data Importance in Machine Learning, Artificial Intelligence and Data Science", in collaboration with IIC Cell for the students of IV semesters AI&DS on 18<sup>th</sup> March 2023.