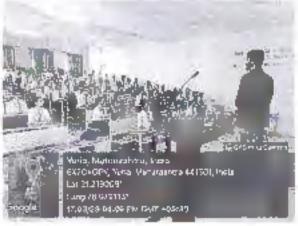

# CIRCULAR

This is for your kind information that the department of Emerging Technologies of S.B. Jain Institute of Technology, Management & Research Nagpur, is organizing a Seminar on **"Data & Structural Data Importance in Machine Learning**, Artificial **Intelligence and Data Science"** Under the student's forum "Emergicon" and in collaboration with **IIC Cell** for the students of IV semester AI&DS on 18<sup>th</sup> March 2023.

# NOTICE

All the students of the department of Emerging Technologies student's forum "Emergicon", will be organizing a Workshop on "Data & Structural Data Importance in Machine Learning, Artificial Intelligence and Data Science", in collaboration with IIC Cell for the students of IV semesters AI&DS on 18<sup>th</sup> March 2023.

Time: 12.00 AM to 03.30 PM

Venue: MBA Seminar Hall

Resource Person: Mr. Gaurav Rahate, Founder, Git Academy, Nagpur

\*(Note: - Attendance is mandatory)

Mr. H. M. Panchabudhe Activity coordinator

Miss. Roshani Talmale Head of the Department