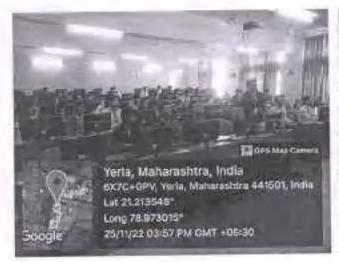

# CIRCULAR

This is for your kind information that the department of Emerging Technologies of S.B. Jain Institute of Technology, Management & Research Nagpur, is organizing a Seminar on **"Data & Structural Data Importance in Machine Learning**, Artificial **Intelligence and Data Science"** Under the student's forum "Emergicon" and in collaboration with **IIC Cell** for the students of IV semester AI&DS on 18<sup>th</sup> March 2023.

# NOTICE

All the students of the department of Emerging Technologies student's forum "Emergicon", will be organizing a Workshop on "Data & Structural Data Importance in Machine Learning, Artificial Intelligence and Data Science", in collaboration with IIC Cell for the students of IV semesters AI&DS on 18<sup>th</sup> March 2023.