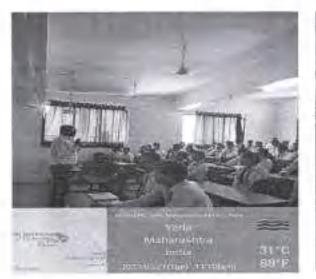

# CIRCULAR

This is for your kind information that the department of Emerging Technologies of S.B. Jain Institute of Technology, Management & Research Nagpur, is organizing a Seminar on **"Data & Structural Data Importance in Machine Learning**, Artificial **Intelligence and Data Science"** Under the student's forum "Emergicon" and in collaboration with **IIC Cell** for the students of IV semester AI&DS on 18<sup>th</sup> March 2023.

# NOTICE

All the students of the department of Emerging Technologies student's forum "Emergicon", will be organizing a Workshop on "Data & Structural Data Importance in Machine Learning, Artificial Intelligence and Data Science", in collaboration with IIC Cell for the students of IV semesters AI&DS on 18<sup>th</sup> March 2023.

#### Session 2022-23(EVEN)

18 03 23

Year/Sem: 2nd 4th

#### Seminar on "Data & Structural Data Importance in Machine Learning, Artificial Intelligence and Data Science" (AI&DS)

| Roll. No. | USN NO. | Name of the students    | Sign            |
|-----------|---------|-------------------------|-----------------|
| Ť.        | AD21001 | MR. PRANAY DOLAS        | - A0-           |
| 2         | AD21002 | MS. ATHARVA BHAMKAR     | - A.G -         |
| 3         | AD21003 | MR. SAMYAK FATE         | Sperta          |
| 4         | AD21004 | MS. NEHA WANKHADE       | Rinkhal         |
| 5         | AD21005 | MR. BHAVESH THOMBRE     | for             |
| 6         | AD21006 | MS. SANSKRITI GEDAM     | Someth          |
| 7         | AD21007 | MR. TEJAS MANKAR        | JEFEL           |
| 8         | AD21008 | MS. SWEJAL HARODE       | Justo 19        |
| 9         | AD21009 | MR. ATHANG PATIL        | PRINSET,        |
| 10        | AD21010 | MS. VEDANTI WADBUDHE    | all all all all |
| 11.       | AD21011 | MS. NIDHI DONGRE        | - A9-           |
| 12        | AD21012 | MR. AAYUSH KELWADKAR    | -A0-            |
| 13        | AD21013 | MS. SAKSHI PAIDALWAR    | - A9-           |
| 14        | AD21014 | MR. ADHOKSHAJ PATKI     | MRalla          |
| 15        | AD21015 | MR. SHAILESH APPA       | Sters.          |
| 16        | AD21016 | MR. ASHEER AHMAD ANSARI | alperto         |
| 17        | AD21017 | MR. PRATHAMESH WANKHEDE | - AB -          |
| 18        | AD21018 | MS, RUCHIKA FULZELE     | Ruber           |
| 19        | AD21019 | MS. KHUSHI CHOUDHARI    | Ghenr           |
| 20        | AD21020 | MR. PRANAV PIMPALKAR    | (Rhistatieta    |
| 21        | AD21021 | MS. HARSHITA GAJBHIYE   | Harriteria      |
| -22       | AD21022 | MR. KULDEEP SONI        | tant            |
| 23        | AD21023 | MR. TEJAS DALWANI       | Topheni         |
| 24        | AD21024 | MS. MAHEVISTI KITAN     | allhan          |
| 25        | AD21025 | MR. ANOUSHQ TAPNIKAR    | -AB-            |
| 26        | AD21026 | MS SHREYA TIWARI        | Ethvori         |
| 27        | AD21027 | MS. SANIKA NIMBALKAR    | Salph Mb        |
| 28        | AD21028 | MS. MADIHA KHAN         | MAR             |
| 29        | AD21029 | MR. SUMIT LABHANE       | tables          |
| 30        | AD21030 | MS. AKSHATA GEDAM       | Redam           |