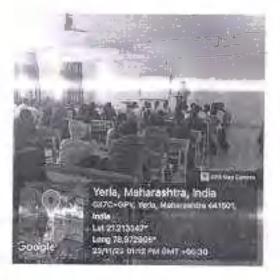

# CIRCULAR

This is for your kind information that the department of Emerging Technologies of S.B. Jain Institute of Technology, Management & Research Nagpur, is organizing a Seminar on **"Data & Structural Data Importance in Machine Learning**, Artificial **Intelligence and Data Science"** Under the student's forum "Emergicon" and in collaboration with **IIC Cell** for the students of IV semester AI&DS on 18<sup>th</sup> March 2023.

# NOTICE

All the students of the department of Emerging Technologies student's forum "Emergicon", will be organizing a Workshop on "Data & Structural Data Importance in Machine Learning, Artificial Intelligence and Data Science", in collaboration with IIC Cell for the students of IV semesters AI&DS on 18<sup>th</sup> March 2023.