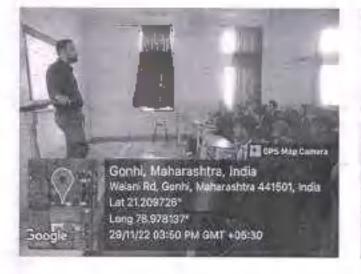

# CIRCULAR

This is for your kind information that the department of Emerging Technologies of S.B. Jain Institute of Technology, Management & Research Nagpur, is organizing a Seminar on **"Data & Structural Data Importance in Machine Learning**, Artificial **Intelligence and Data Science"** Under the student's forum "Emergicon" and in collaboration with **IIC Cell** for the students of IV semester AI&DS on 18<sup>th</sup> March 2023.

# NOTICE

All the students of the department of Emerging Technologies student's forum "Emergicon", will be organizing a Workshop on "Data & Structural Data Importance in Machine Learning, Artificial Intelligence and Data Science", in collaboration with IIC Cell for the students of IV semesters AI&DS on 18<sup>th</sup> March 2023.