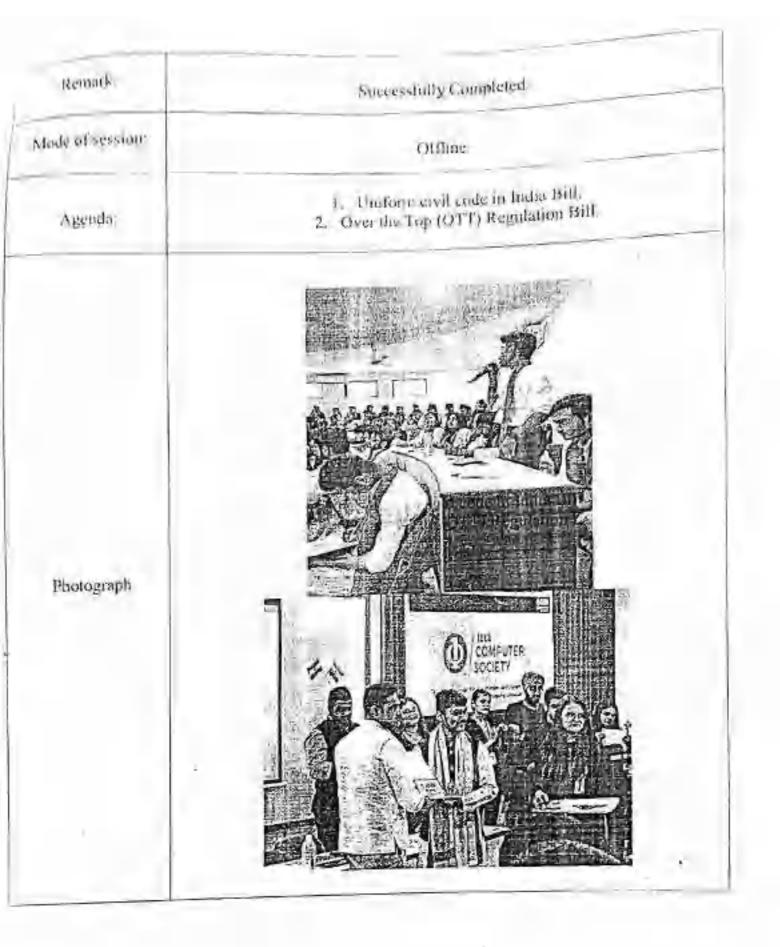

Mr. Tony Jagyasi (9096935071)

Dr. Mrudola Nimbarie

HOD, CSE

Copy to:

L The CED

- 2. The CEO, for kind information
- 3. The Principal Office
- 4. The Dean Academics

5. IQAC.

6. HOD (EE / ME / ETC / CSE / EMG. FECH / First Year) [ For circulation among all students }

- 7. IEEE CS CHAPTER
- 8. HC Cell
- 9. Concerned Staff Members



https://www.weedagiacticgen.com/cs/Shiring/articles/ Link of social media (Instagram) https://www.instageum.com.cfficialstyam Academic Year: 2022-2035 Youth Parliament Activity Name: Rating Party 1. Opposition Party No. of Parties: i 3 Independent P473 Duration of activity 360 minutes (minutes): 20.03-23 Date: No. of stratents 104 Participant. 3 No. of Judges: Rs 80 + Partsespation Feets: Rs 1990 -Winning Prize: Ro Mille Rugger Up Prute.

Activity Report





 Oversit regist

 The objective of this event is to create awareness among the students does do not avoid to contain the register of this event is to create awareness among the students does do not avoid to contain the register of the regis

(Leut

Mr. Fony Jagyasi IEFE CS Chapter CSE Dept SBITTMR, Nagpur

Submitted to:

#### S. B. JAIN INSTITUTE OF TECHNOLOGY, MANAGEMENT & RESEARCH, NAGPUR.

(An Autopomous Justiture, Affiliated to RTMNU, Nagpur)

DEPARTMENT OF COMPUTER SCIENCE AND ENGINEERING

"To because a center for quality education to the field of composite a lower di continuering and to excuse computent professionals."

No.: SBJITMR/CSE/2022-23/EVEN/C-51

Date: 20/03/2023

### CIRCULAR

All the faculties are hereby informed that the Department of Computer Science and Engineering