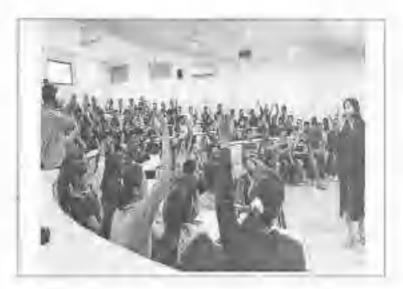

# CIRCULAR

This is for your kind information that the department of Emerging Technologies of S.B. Jain Institute of Technology, Management & Research Nagpur, is organizing a Seminar on **"Data & Structural Data Importance in Machine Learning**, Artificial **Intelligence and Data Science"** Under the student's forum "Emergicon" and in collaboration with **IIC Cell** for the students of IV semester AI&DS on 18<sup>th</sup> March 2023.

# NOTICE

All the students of the department of Emerging Technologies student's forum "Emergicon", will be organizing a Workshop on "Data & Structural Data Importance in Machine Learning, Artificial Intelligence and Data Science", in collaboration with IIC Cell for the students of IV semesters AI&DS on 18<sup>th</sup> March 2023.