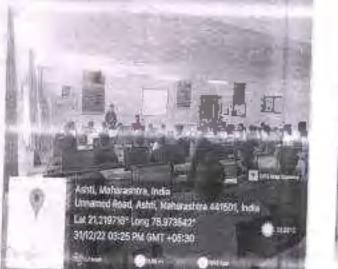

# CIRCULAR

This is for your kind information that the department of Emerging Technologies of S.B. Jain Institute of Technology, Management & Research Nagpur, is organizing a Seminar on **"Data & Structural Data Importance in Machine Learning**, Artificial **Intelligence and Data Science"** Under the student's forum "Emergicon" and in collaboration with **IIC Cell** for the students of IV semester AI&DS on 18<sup>th</sup> March 2023.

# NOTICE

All the students of the department of Emerging Technologies student's forum "Emergicon", will be organizing a Workshop on "Data & Structural Data Importance in Machine Learning, Artificial Intelligence and Data Science", in collaboration with IIC Cell for the students of IV semesters AI&DS on 18<sup>th</sup> March 2023.