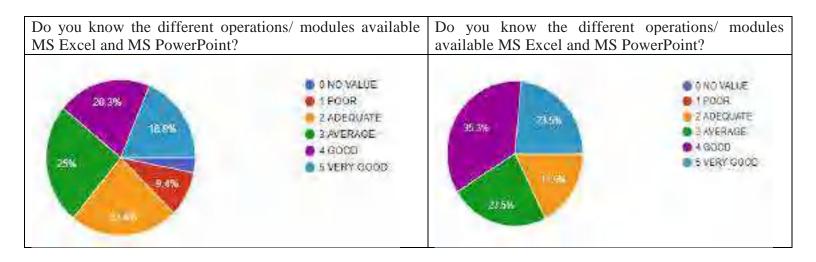

|

Ì

## 6. Feedback Analysis

### (Certification course on "Use of Excel, Power Point and LinkedIn for Professional growth")



| Do you know the different types of software used industry for Data analysis, visualization and presentation? |               |
|--------------------------------------------------------------------------------------------------------------|---------------|
| 28.15<br>28.15<br>2.4DEQUATE<br>2.4DEQUATE<br>3.3AVERAGE<br>4.GOCD<br>5.VERY GOCD                            | 1634<br>17 94 |









## 7. Impact Analysis

| Question<br>No. | % of students giving correct<br>answers before activity | % of students giving correct<br>answers after activity | Impact Analysis | Remark   |
|-----------------|---------------------------------------------------------|--------------------------------------------------------|-----------------|----------|
| 1               | 21.9                                                    | 41.2                                                   | 19.3            | Improved |
| 2               | 12.5                                                    | 29.4                                                   | 16.9            | Improved |
| 3               | 15.6                                                    | 29.4