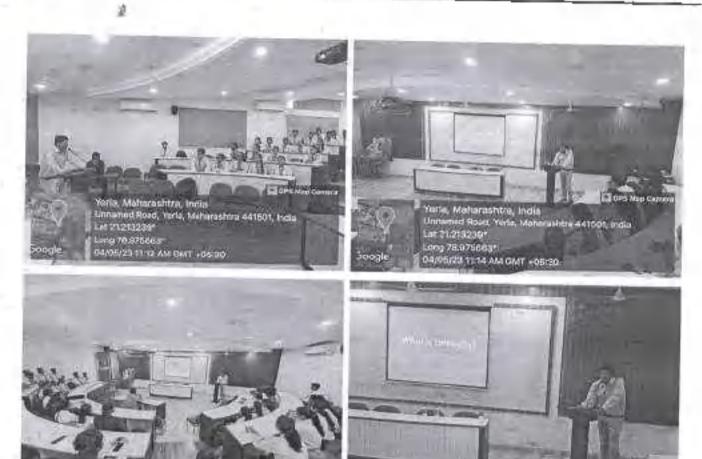

# CIRCULAR

This is for your kind information that the department of Emerging Technologies of S.B. Jain Institute of Technology, Management & Research Nagpur, is organizing a Seminar on **"Data & Structural Data Importance in Machine Learning**, Artificial **Intelligence and Data Science"** Under the student's forum "Emergicon" and in collaboration with **IIC Cell** for the students of IV semester AI&DS on 18<sup>th</sup> March 2023.

The details are given below.

Time: 12.00 AM to 03.30 PM

Venue: MBA Seminar Hall

Resource Person: Mr. Gaurav Rahate, Founder, Git Academy, Nagpur

Copy to:

- I. CEO Sir
- 2. Principal
- 3. Dean Academics
- 4. Dean R & D
- 5. IIC Cell
- 6. All the HOD's