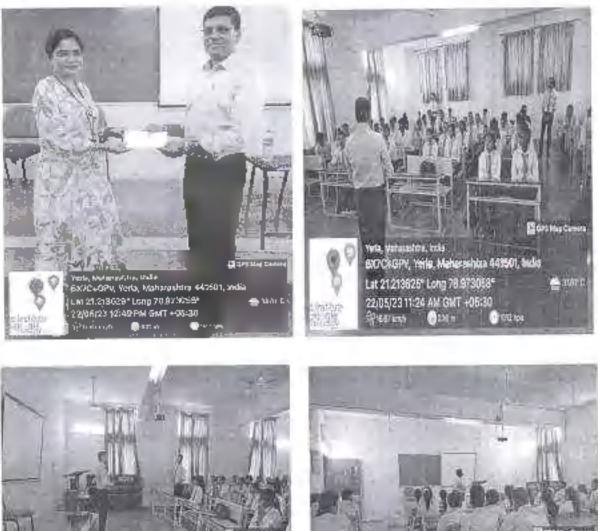

# CIRCULAR

This is for your kind information that the department of Emerging Technologies of S.B. Jain Institute of Technology, Management & Research Nagpur, is organizing a Seminar on **"Data & Structural Data Importance in Machine Learning**, Artificial **Intelligence and Data Science"** Under the student's forum "Emergicon" and in collaboration with **IIC Cell** for the students of IV semester AI&DS on 18<sup>th</sup> March 2023.

# NOTICE

All the students of the department of Emerging Technologies student's forum "Emergicon", will be organizing a Workshop on "Data & Structural Data Importance in Machine Learning, Artificial Intelligence and Data Science", in collaboration with IIC Cell for the students of IV semesters AI&DS on 18<sup>th</sup> March 2023.