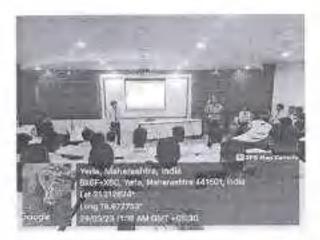

# CIRCULAR

This is for your kind information that the department of Emerging Technologies of S.B. Jain Institute of Technology, Management & Research Nagpur, is organizing a Seminar on **"Data & Structural Data Importance in Machine Learning**, Artificial **Intelligence and Data Science"** Under the student's forum "Emergicon" and in collaboration with **IIC Cell** for the students of IV semester AI&DS on 18<sup>th</sup> March 2023.

# NOTICE

All the students of the department of Emerging Technologies student's forum "Emergicon", will be organizing a Workshop on "Data & Structural Data Importance in Machine Learning, Artificial Intelligence and Data Science", in collaboration with IIC Cell for the students of IV semesters AI&DS on 18<sup>th</sup> March 2023.