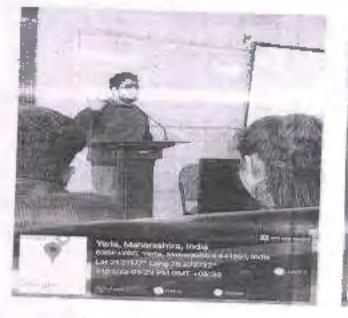

# CIRCULAR

This is for your kind information that the department of Emerging Technologies of S.B. Jain Institute of Technology, Management & Research Nagpur, is organizing a Seminar on **"Data & Structural Data Importance in Machine Learning**, Artificial **Intelligence and Data Science"** Under the student's forum "Emergicon" and in collaboration with **IIC Cell** for the students of IV semester AI&DS on 18<sup>th</sup> March 2023.

# NOTICE

All the students of the department of Emerging Technologies student's forum "Emergicon", will be organizing a Workshop on "Data & Structural Data Importance in Machine Learning, Artificial Intelligence and Data Science", in collaboration with IIC Cell for the students of IV semesters AI&DS on 18<sup>th</sup> March 2023.