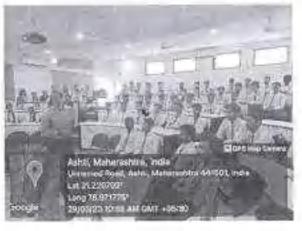

# CIRCULAR

This is for your kind information that the department of Emerging Technologies of S.B. Jain Institute of Technology, Management & Research Nagpur, is organizing a Seminar on **"Data & Structural Data Importance in Machine Learning**, Artificial **Intelligence and Data Science"** Under the student's forum "Emergicon" and in collaboration with **IIC Cell** for the students of IV semester AI&DS on 18<sup>th</sup> March 2023.

# NOTICE

All the students of the department of Emerging Technologies student's forum "Emergicon", will be organizing a Workshop on "Data & Structural Data Importance in Machine Learning, Artificial Intelligence and Data Science", in collaboration with IIC Cell for the students of IV semesters AI&DS on 18<sup>th</sup> March 2023.

#### Seminar on "Data & Structural Data Importance in Machine Learning, Artificial Intelligence and Data Science" (AI&DS)

| Roll. No. | USN NO. | Name of the students    | Sign            |
|-----------|---------|-------------------------|-----------------|
| Ť.        | AD21001 | MR. PRANAY DOLAS        | - A0-           |
| 2         | AD21002 | MS. ATHARVA BHAMKAR     | - A.G -         |
| 3         | AD21003 | MR. SAMYAK FATE         | Sperta          |
| 4         | AD21004 | MS. NEHA WANKHADE       | Rinkhal         |
| 5         | AD21005 | MR. BHAVESH THOMBRE     | for             |
| 6         | AD21006 | MS. SANSKRITI GEDAM     | Someth          |
| 7         | AD21007 | MR. TEJAS MANKAR        | JEFEL           |
| 8         | AD21008 | MS. SWEJAL HARODE       | Justo 19        |
| 9         | AD21009 | MR. ATHANG PATIL        | PRINSET,        |
| 10        | AD21010 | MS. VEDANTI WADBUDHE    | all all all all |
| 11.       | AD21011 | MS. NIDHI DONGRE        | - A9-           |
| 12        | AD21012 | MR. AAYUSH KELWADKAR    | -A0-            |
| 13        | AD21013 | MS. SAKSHI PAIDALWAR    | - A9-           |
| 14        | AD21014 | MR. ADHOKSHAJ PATKI     | MRalla          |
| 15        | AD21015 | MR. SHAILESH APPA       | Sters.          |
| 16        | AD21016 | MR. ASHEER AHMAD ANSARI | alperto         |
| 17        | AD21017 | MR. PRATHAMESH WANKHEDE | - AB -          |
| 18        | AD21018 | MS, RUCHIKA FULZELE     | Ruber           |
| 19        | AD21019 | MS. KHUSHI CHOUDHARI    | Ghenr           |
| 20        | AD21020 | MR. PRANAV PIMPALKAR    | (Rhistatieta    |
| 21        | AD21021 | MS. HARSHITA GAJBHIYE   | Harriteria      |
| -22       | AD21022 | MR. KULDEEP SONI        | tant            |
| 23        | AD21023 | MR. TEJAS DALWANI       | Topheni         |
| 24        | AD21024 | MS. MAHEVISTI KITAN     | allhan          |
| 25        | AD21025 | MR. ANOUSHQ TAPNIKAR    | -AB-            |
| 26        | AD21026 | MS SHREYA TIWARI        | Ethvori         |
| 27        | AD21027 | MS. SANIKA NIMBALKAR    | Salph Mb        |
| 28        | AD21028 | MS. MADIHA KHAN         | MAR             |
| 29        | AD21029 | MR. SUMIT LABHANE       | tables          |
| 30        | AD21030 | MS. AKSHATA GEDAM       | Redam           |