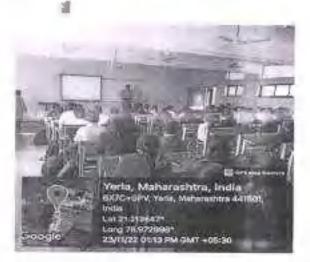

# CIRCULAR

This is for your kind information that the department of Emerging Technologies of S.B. Jain Institute of Technology, Management & Research Nagpur, is organizing a Seminar on **"Data & Structural Data Importance in Machine Learning**, Artificial **Intelligence and Data Science"** Under the student's forum "Emergicon" and in collaboration with **IIC Cell** for the students of IV semester AI&DS on 18<sup>th</sup> March 2023.

# NOTICE

All the students of the department of Emerging Technologies student's forum "Emergicon", will be organizing a Workshop on "Data & Structural Data Importance in Machine Learning, Artificial Intelligence and Data Science", in collaboration with IIC Cell for the students of IV semesters AI&DS on 18<sup>th</sup> March 2023.

#### Seminar on "Data & Structural Data Importance in Machine Learning, Artificial Intelligence and Data Science" (AI&DS)

| Roll. No. | USN NO. | Name of the students    | Sign            |
|-----------|---------|-------------------------|-----------------|
| Ť.        | AD21001 | MR. PRANAY DOLAS        | - A0-           |
| 2         | AD21002 | MS. ATHARVA BHAMKAR     | - A.G -         |
| 3         | AD21003 | MR. SAMYAK FATE         | Sperta          |
| 4         | AD21004 | MS. NEHA WANKHADE       | Rinkhal         |
| 5         | AD21005 | MR. BHAVESH THOMBRE     | for             |
| 6         | AD21006 | MS. SANSKRITI GEDAM     | Someth          |
| 7         | AD21007 | MR. TEJAS MANKAR        | JEFEL           |
| 8         | AD21008 | MS. SWEJAL HARODE       | Justo 19        |
| 9         | AD21009 | MR. ATHANG PATIL        | PRINSET,        |
| 10        | AD21010 | MS. VEDANTI WADBUDHE    | all all all all |
| 11.       | AD21011 | MS. NIDHI DONGRE        | - A9-           |
| 12        | AD21012 | MR. AAYUSH KELWADKAR    | -A0-            |
| 13        | AD21013 | MS. SAKSHI PAIDALWAR    | - A9-           |
| 14        | AD21014 | MR. ADHOKSHAJ PATKI     | MRalla          |
| 15        | AD21015 | MR. SHAILESH APPA       | Sters.          |
| 16        | AD21016 | MR. ASHEER AHMAD ANSARI | alperto         |
| 17        | AD21017 | MR. PRATHAMESH WANKHEDE | - AB -          |
| 18        | AD21018 | MS, RUCHIKA FULZELE     | Ruber           |
| 19        | AD21019 | MS. KHUSHI CHOUDHARI    | Ghenr           |
| 20        | AD21020 | MR. PRANAV PIMPALKAR    | (Rhistatieta    |
| 21        | AD21021 | MS. HARSHITA GAJBHIYE   | Harriteria      |
| -22       | AD21022 | MR. KULDEEP SONI        | tant            |
| 23        | AD21023 | MR. TEJAS DALWANI       | Topheni         |
| 24        | AD21024 | MS. MAHEVISTI KITAN     | allhan          |
| 25        | AD21025 | MR. ANOUSHQ TAPNIKAR    | -AB-            |
| 26        | AD21026 | MS SHREYA TIWARI        | Ethvori         |
| 27        | AD21027 | MS. SANIKA NIMBALKAR    | Salph Mb        |
| 28        | AD21028 | MS. MADIHA KHAN         | MAR             |
| 29        | AD21029 | MR. SUMIT LABHANE       | tables          |
| 30        | AD21030 | MS. AKSHATA GEDAM       | Redam           |