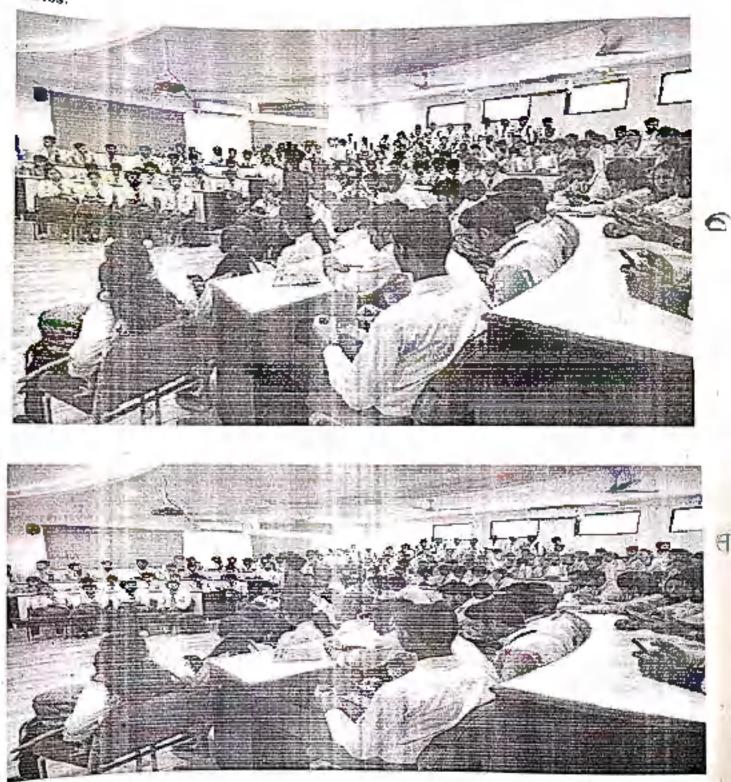

# CIRCULAR

This is for your kind information that the department of Emerging Technologies of S.B. Jain Institute of Technology, Management & Research Nagpur, is organizing a Seminar on **"Data & Structural Data Importance in Machine Learning**, Artificial **Intelligence and Data Science"** Under the student's forum "Emergicon" and in collaboration with **IIC Cell** for the students of IV semester AI&DS on 18<sup>th</sup> March 2023.

# NOTICE

All the students of the department of Emerging Technologies student's forum "Emergicon", will be organizing a Workshop on "Data & Structural Data Importance in Machine Learning, Artificial Intelligence and Data Science", in collaboration with IIC Cell for the students of IV semesters AI&DS on 18<sup>th</sup> March 2023.