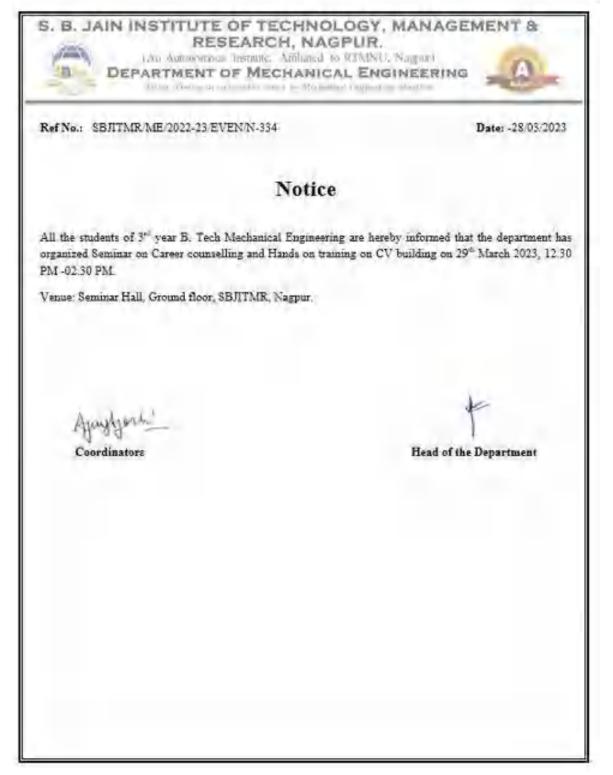

| Details of data recorded |     |                               |  |  |  |
|------------------------------------------------------|--------------------------|-----|-------------------------------|--|--|--|
| Sr.<br>No.Details of DocumentRecord<br>presentRemark |                          |     |                               |  |  |  |
| 1                                                    | Notice Made              | Yes | SBJITMR/ME/2022-23/EVEN/N-334 |  |  |  |
| 2                                                    | Circular Made            | Yes | SBJITMR/ME/2022-23/EVEN/C-334 |  |  |  |
| 3                                                    | Attendance               | Yes | Attached                      |  |  |  |



## 1. Notice



#### 2. Circular



# 3. Attendance Sheet

| Part. | = DEP/     | & RESEARCH, NA<br>Autonomous Institute, Affiliates<br>ARTMENT OF MECHANIC<br>Set Every of Provident States & Base | AL ENGINE               | ERING MARKE      |
|-------|------------|-------------------------------------------------------------------------------------------------------------------|-------------------------|------------------|
|       | 100        | n an Countr count                                                                                                 | The state of the second | building         |
|       | <u>(VI</u> | Semster/Section A                                                                                                 | 2022-23 E               | ven]) 29/3/2     |
|       | O. USN NO