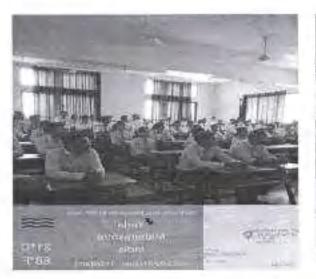

# CIRCULAR

This is for your kind information that the department of Emerging Technologies of S.B. Jain Institute of Technology, Management & Research Nagpur, is organizing a Seminar on **"Data & Structural Data Importance in Machine Learning**, Artificial **Intelligence and Data Science"** Under the student's forum "Emergicon" and in collaboration with **IIC Cell** for the students of IV semester AI&DS on 18<sup>th</sup> March 2023.

# NOTICE

All the students of the department of Emerging Technologies student's forum "Emergicon", will be organizing a Workshop on "Data & Structural Data Importance in Machine Learning, Artificial Intelligence and Data Science", in collaboration with IIC Cell for the students of IV semesters AI&DS on 18<sup>th</sup> March 2023.

#### Session 2022-23(EVEN)

18 03 23

Year/Sem: 2nd 4th

#### Seminar on "Data & Structural Data Importance in Machine Learning, Artificial Intelligence and Data Science" (AI&DS)

| Roll. No. | USN NO. | Name of the students    | Sign            |
|-----------|---------|-------------------------|-----------------|
| Ť.        | AD21001 | MR. PRANAY DOLAS        | - A0-           |
| 2         | AD21002 | MS. ATHARVA BHAMKAR     | - A.G -         |
| 3         | AD21003 | MR. SAMYAK FATE         | Sperta          |
| 4         | AD21004 | MS. NEHA WANKHADE       | Rinkhal         |
| 5         | AD21005 | MR. BHAVESH THOMBRE     | for             |
| 6         | AD21006 | MS. SANSKRITI GEDAM     | Someth          |
| 7         | AD21007 | MR. TEJAS MANKAR        | JEFEL           |
| 8         | AD21008 | MS. SWEJAL HARODE       | Justo 19        |
| 9         | AD21009 | MR. ATHANG PATIL        | PRINSET,        |
| 10        | AD21010 | MS. VEDANTI WADBUDHE    | all all all all |
| 11.       | AD21011 | MS. NIDHI DONGRE        | - A9-           |
| 12        | AD21012 | MR. AAYUSH KELWADKAR    | -A0-            |
| 13        | AD21013 | MS. SAKSHI PAIDALWAR    | - A9-           |
| 14        | AD21014 | MR. ADHOKSHAJ PATKI     | MRalla          |
| 15        | AD21015 | MR. SHAILESH APPA       | Sters.          |
| 16        | AD21016 | MR. ASHEER AHMAD ANSARI | alperto         |
| 17        | AD21017 | MR. PRATHAMESH WANKHEDE | - AB -          |
| 18        | AD21018 | MS, RUCHIKA FULZELE     | Ruber           |
| 19        | AD21019 | MS. KHUSHI CHOUDHARI    | Ghenr           |
| 20        | AD21020 | MR. PRANAV PIMPALKAR    | (Rhistatieta    |
| 21        | AD21021 | MS. HARSHITA GAJBHIYE   | Harriteria      |
| -22       | AD21022 | MR. KULDEEP SONI        | tant            |
| 23        | AD21023 | MR. TEJAS DALWANI       | Topheni         |
| 24        | AD21024 | MS. MAHEVISTI KITAN     | allhan          |
| 25        | AD21025 | MR. ANOUSHQ TAPNIKAR    | -AB-            |
| 26        | AD21026 | MS SHREYA TIWARI        | Ethvori         |
| 27        | AD21027 | MS. SANIKA NIMBALKAR    | Salph Mb        |
| 28        | AD21028 | MS. MADIHA KHAN         | MAR             |
| 29        | AD21029 | MR. SUMIT LABHANE       | tables          |
| 30        | AD21030 | MS. AKSHATA GEDAM       | Redam           |