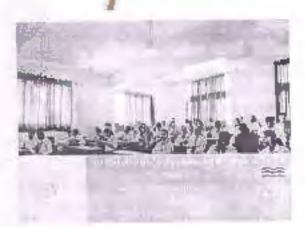

# CIRCULAR

This is for your kind information that the department of Emerging Technologies of S.B. Jain Institute of Technology, Management & Research Nagpur, is organizing a Seminar on **"Data & Structural Data Importance in Machine Learning**, Artificial **Intelligence and Data Science"** Under the student's forum "Emergicon" and in collaboration with **IIC Cell** for the students of IV semester AI&DS on 18<sup>th</sup> March 2023.

# NOTICE

All the students of the department of Emerging Technologies student's forum "Emergicon", will be organizing a Workshop on "Data & Structural Data Importance in Machine Learning, Artificial Intelligence and Data Science", in collaboration with IIC Cell for the students of IV semesters AI&DS on 18<sup>th</sup> March 2023.