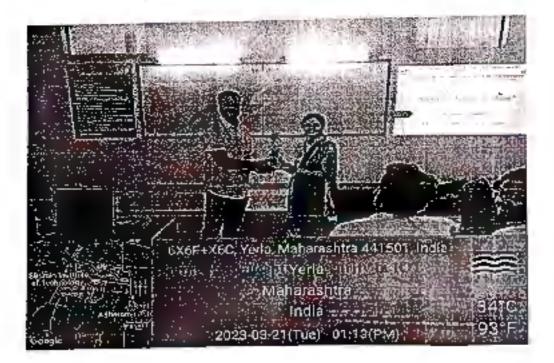

# CIRCULAR

This is for your kind information that the department of Emerging Technologies of S.B. Jain Institute of Technology, Management & Research Nagpur, is organizing a Seminar on **"Data & Structural Data Importance in Machine Learning**, Artificial **Intelligence and Data Science"** Under the student's forum "Emergicon" and in collaboration with **IIC Cell** for the students of IV semester AI&DS on 18<sup>th</sup> March 2023.

# NOTICE

All the students of the department of Emerging Technologies student's forum "Emergicon", will be organizing a Workshop on "Data & Structural Data Importance in Machine Learning, Artificial Intelligence and Data Science", in collaboration with IIC Cell for the students of IV semesters AI&DS on 18<sup>th</sup> March 2023.