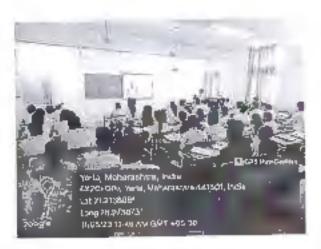

# CIRCULAR

This is for your kind information that the department of Emerging Technologies of S.B. Jain Institute of Technology, Management & Research Nagpur, is organizing a Seminar on **"Data & Structural Data Importance in Machine Learning**, Artificial **Intelligence and Data Science"** Under the student's forum "Emergicon" and in collaboration with **IIC Cell** for the students of IV semester AI&DS on 18<sup>th</sup> March 2023.

The details are given below.

Time: 12.00 AM to 03.30 PM

Venue: MBA Seminar Hall

Resource Person: Mr. Gaurav Rahate, Founder, Git Academy, Nagpur

Copy to:

- I. CEO Sir
- 2. Principal
- 3. Dean Academics
- 4. Dean R & D
- 5. IIC Cell
- 6. All the HOD's

# NOTICE

All the students of the department of Emerging Technologies student's forum "Emergicon", will be organizing a Workshop on "Data & Structural Data Importance in Machine Learning, Artificial Intelligence and Data Science", in collaboration with IIC Cell for the students of IV semesters AI&DS on 18<sup>th</sup> March 2023.

Time: 12.00 AM to 03.30 PM

Venue: MBA Seminar Hall

Resource Person: Mr. Gaurav Rahate, Founder, Git Academy, Nagpur

\*(Note: - Attendance is mandatory)

Mr. H. M. Panchabudhe Activity coordinator

Miss. Roshani Talmale Head of the Department