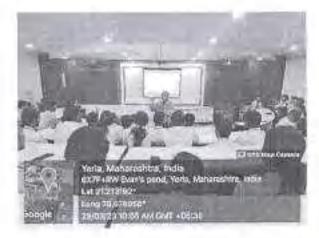

# CIRCULAR

This is for your kind information that the department of Emerging Technologies of S.B. Jain Institute of Technology, Management & Research Nagpur, is organizing a Seminar on **"Data & Structural Data Importance in Machine Learning**, Artificial **Intelligence and Data Science"** Under the student's forum "Emergicon" and in collaboration with **IIC Cell** for the students of IV semester AI&DS on 18<sup>th</sup> March 2023.

# NOTICE

All the students of the department of Emerging Technologies student's forum "Emergicon", will be organizing a Workshop on "Data & Structural Data Importance in Machine Learning, Artificial Intelligence and Data Science", in collaboration with IIC Cell for the students of IV semesters AI&DS on 18<sup>th</sup> March 2023.

#### Seminar on "Data & Structural Data Importance in Machine Learning, Artificial Intelligence and Data Science" (AI&DS)

| Roll. No. | USN NO. | Name of the students    | Sign            |
|-----------|---------|-------------------------|-----------------|
| Ť.        | AD21001 | MR. PRANAY DOLAS        | - A0-           |
| 2         | AD21002 | MS. ATHARVA BHAMKAR     | - A.G -         |
| 3         | AD21003 | MR. SAMYAK FATE         | Sperta          |
| 4         | AD21004 | MS. NEHA WANKHADE       | Rinkhal         |
| 5         | AD21005 | MR. BHAVESH THOMBRE     | for             |
| 6         | AD21006 | MS. SANSKRITI GEDAM     | Someth          |
| 7         | AD21007 | MR. TEJAS MANKAR        | JEFEL           |
| 8         | AD21008 | MS. SWEJAL HARODE       | Justo 19        |
| 9         | AD21009 | MR. ATHANG PATIL        | PRINSET,        |
| 10        | AD21010 | MS. VEDANTI WADBUDHE    | all all all all |
| 11.       | AD21011 | MS. NIDHI DONGRE        | - A9-           |
| 12        | AD21012 | MR. AAYUSH KELWADKAR    | -A0-            |
| 13        | AD21013 | MS. SAKSHI PAIDALWAR    | - A9-           |
| 14        | AD21014 | MR. ADHOKSHAJ PATKI     | MRalla          |
| 15        | AD21015 | MR. SHAILESH APPA       | Sters.          |
| 16        | AD21016 | MR. ASHEER AHMAD ANSARI | alperto         |
| 17        | AD21017 | MR. PRATHAMESH WANKHEDE | - AB -          |
| 18        | AD21018 | MS, RUCHIKA FULZELE     | Ruber           |
| 19        | AD21019 | MS. KHUSHI CHOUDHARI    | Ghenr           |
| 20        | AD21020 | MR. PRANAV PIMPALKAR    | (Rhistatieta    |
| 21        | AD21021 | MS. HARSHITA GAJBHIYE   | Harriteria      |
| -22       | AD21022 | MR. KULDEEP SONI        | tant            |
| 23        | AD21023 | MR. TEJAS DALWANI       | Topheni         |
| 24        | AD21024 | MS. MAHEVISTI KITAN     | allhan          |
| 25        | AD21025 | MR. ANOUSHQ TAPNIKAR    | -AB-            |
| 26        | AD21026 | MS SHREYA TIWARI        | Ethvori         |
| 27        | AD21027 | MS. SANIKA NIMBALKAR    | Salph Mb        |
| 28        | AD21028 | MS. MADIHA KHAN         | MAR             |
| 29        | AD21029 | MR. SUMIT LABHANE       | tables          |
| 30        | AD21030 | MS. AKSHATA GEDAM       | Redam           |