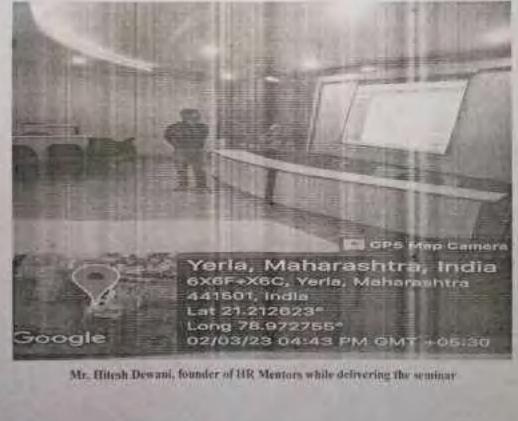

ge in the area of analy, how to enhance the programming south of subdems, grants the shalents in the corporate level and to help boost the studeous confidence level through soft with training etc.

He also given the knowledge of a How to face interviewood And How Evidore comes in 1027 But you have to be festion and by produce and works with full dedication and determination ere. Total 102 students of 1V sometize from note sections were present for the seminar with full entirestation. Fellenation of Mr (lines): Decam is done by Tr, Hashoo Juns, V second Professor, SIMPTMR, Suggar, Encody Communities Mrs. Some Wandlande and Mrs. Some Chopade, Assistant Professor, SIMPTMR, Pragner were present during scienciar. Vote of thanks is done by Mrs. Sakalo Patle, IV arm student of CSE department.









Students answering the question during seminar on CR1

Average Feedback: 91%

Chopody

Name & Signature of Faculty Co-ordinator Mrs Sujata Wankhede & Mrs Sonam Chopade



No.: SBJITMR/CSE/2022-23/EVEN/C-17

Date: 14/03/2023

### CIRCULAR

This is for your kind information that the department of Computer Science and Engineering to collaboration with ICI Lotus of SBJITMR, Nagpur is organizing a Training on "Zumba: Get Fit with the Beat" for all the students of Compoter Science and Engineering Department.

The schedule and venue are as mentioned below Date: 15/03/2023 Time: 3:30 PM -- 5:30 PM Venue: MBA Stage

Head of Department

Copy to:

- I. The CED
- 2. The CEO
- 3. The Principal
- 4. The Dean Academics
- 5. IQAC
- 6. All HOD (BreTech/El5/MBA/First Year)
- 7. Concerned Staff Member