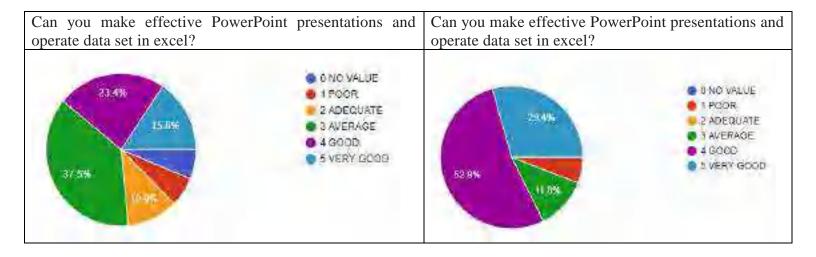

|

Ì

## 6. Feedback Analysis

### (Certification course on "Use of Excel, Power Point and LinkedIn for Professional growth")



| Do you know the different types of software used industry for Data analysis, visualization and presentation? |               |
|--------------------------------------------------------------------------------------------------------------|---------------|
| 28.15<br>28.15<br>2.4DEQUATE<br>2.4DEQUATE<br>3.3AVERAGE<br>4.GOCD<br>5.VERY GOCD                            | 1634<br>17 94 |









## 7. Impact Analysis

| Question<br>No. | % of students giving correct<br>answers before activity | % of students giving correct<br>answers after activity | Impact Analysis | Remark   |
|-----------------|---------------------------------------------------------|--------------------------------------------------------|-----------------|----------|
| 1               | 21.9                                                    | 41.2                                                   | 19.3            | Improved |
| 2               | 12.5                                                    | 29.4                                                   | 16.9            | Improved |
| 3               | 15.6                                                    | 29.4