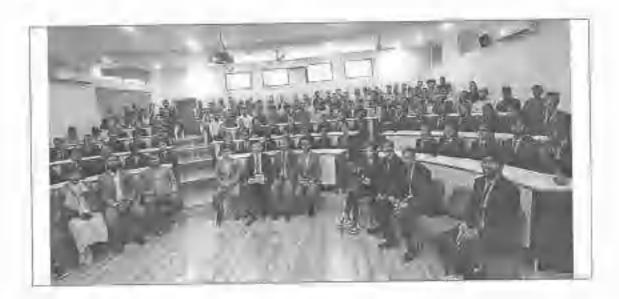

# CIRCULAR

This is for your kind information that the department of Emerging Technologies of S.B. Jain Institute of Technology, Management & Research Nagpur, is organizing a Seminar on **"Data & Structural Data Importance in Machine Learning**, Artificial **Intelligence and Data Science"** Under the student's forum "Emergicon" and in collaboration with **IIC Cell** for the students of IV semester AI&DS on 18<sup>th</sup> March 2023.

# NOTICE

All the students of the department of Emerging Technologies student's forum "Emergicon", will be organizing a Workshop on "Data & Structural Data Importance in Machine Learning, Artificial Intelligence and Data Science", in collaboration with IIC Cell for the students of IV semesters AI&DS on 18<sup>th</sup> March 2023.