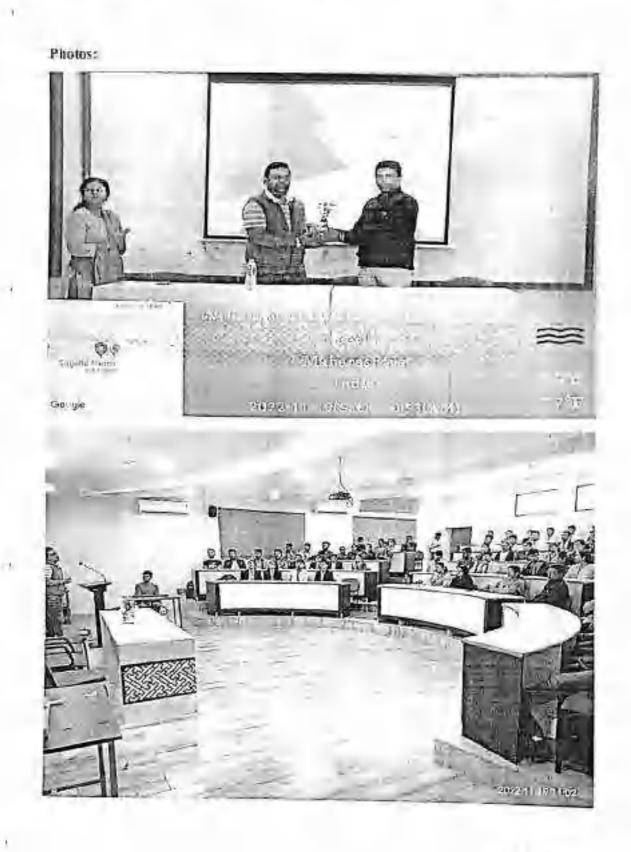

# CIRCULAR

This is for your kind information that the department of Emerging Technologies of S.B. Jain Institute of Technology, Management & Research Nagpur, is organizing a Seminar on **"Data & Structural Data Importance in Machine Learning**, Artificial **Intelligence and Data Science"** Under the student's forum "Emergicon" and in collaboration with **IIC Cell** for the students of IV semester AI&DS on 18<sup>th</sup> March 2023.

The details are given below.

Time: 12.00 AM to 03.30 PM

Venue: MBA Seminar Hall

Resource Person: Mr. Gaurav Rahate, Founder, Git Academy, Nagpur

Copy to:

- I. CEO Sir
- 2. Principal
- 3. Dean Academics
- 4. Dean R & D
- 5. IIC Cell
- 6. All the HOD's

# NOTICE

All the students of the department of Emerging Technologies student's forum "Emergicon", will be organizing a Workshop on "Data & Structural Data Importance in Machine Learning, Artificial Intelligence and Data Science", in collaboration with IIC Cell for the students of IV semesters AI&DS on 18<sup>th</sup> March 2023.

Time: 12.00 AM to 03.30 PM

Venue: MBA Seminar Hall

Resource Person: Mr. Gaurav Rahate, Founder, Git Academy, Nagpur

\*(Note: - Attendance is mandatory)

Mr. H. M. Panchabudhe Activity coordinator

Miss. Roshani Talmale Head of the Department