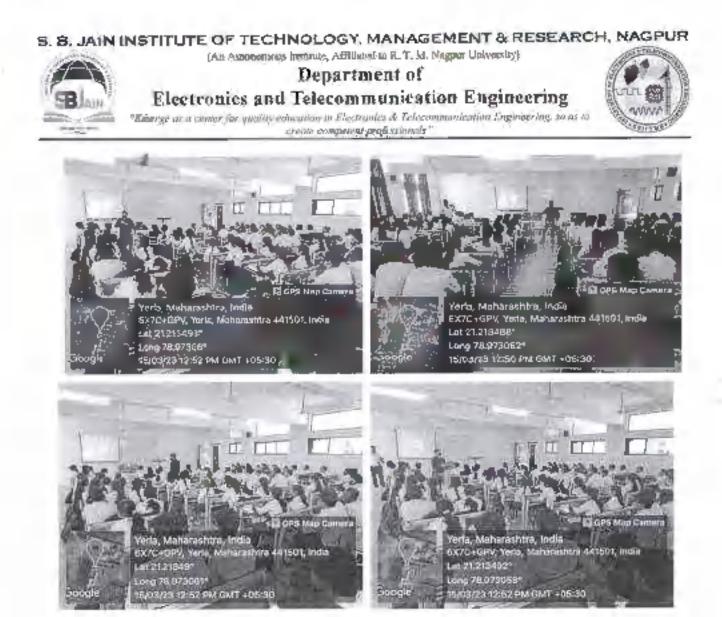

# CIRCULAR

This is for your kind information that the department of Emerging Technologies of S.B. Jain Institute of Technology, Management & Research Nagpur, is organizing a Seminar on **"Data & Structural Data Importance in Machine Learning**, Artificial **Intelligence and Data Science"** Under the student's forum "Emergicon" and in collaboration with **IIC Cell** for the students of IV semester AI&DS on 18<sup>th</sup> March 2023.

# NOTICE

All the students of the department of Emerging Technologies student's forum "Emergicon", will be organizing a Workshop on "Data & Structural Data Importance in Machine Learning, Artificial Intelligence and Data Science", in collaboration with IIC Cell for the students of IV semesters AI&DS on 18<sup>th</sup> March 2023.