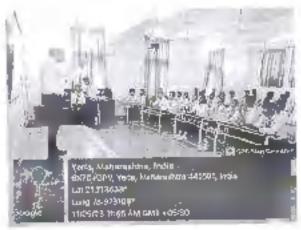

# CIRCULAR

This is for your kind information that the department of Emerging Technologies of S.B. Jain Institute of Technology, Management & Research Nagpur, is organizing a Seminar on **"Data & Structural Data Importance in Machine Learning**, Artificial **Intelligence and Data Science"** Under the student's forum "Emergicon" and in collaboration with **IIC Cell** for the students of IV semester AI&DS on 18<sup>th</sup> March 2023.

The details are given below.

Time: 12.00 AM to 03.30 PM

Venue: MBA Seminar Hall

Resource Person: Mr. Gaurav Rahate, Founder, Git Academy, Nagpur

Copy to:

- I. CEO Sir
- 2. Principal
- 3. Dean Academics
- 4. Dean R & D
- 5. IIC Cell
- 6. All the HOD's

# NOTICE

All the students of the department of Emerging Technologies student's forum "Emergicon", will be organizing a Workshop on "Data & Structural Data Importance in Machine Learning, Artificial Intelligence and Data Science", in collaboration with IIC Cell for the students of IV semesters AI&DS on 18<sup>th</sup> March 2023.

Time: 12.00 AM to 03.30 PM

Venue: MBA Seminar Hall

Resource Person: Mr. Gaurav Rahate, Founder, Git Academy, Nagpur

\*(Note: - Attendance is mandatory)

Mr. H. M. Panchabudhe Activity coordinator

Miss. Roshani Talmale Head of the Department