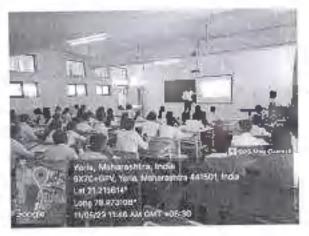

# CIRCULAR

This is for your kind information that the department of Emerging Technologies of S.B. Jain Institute of Technology, Management & Research Nagpur, is organizing a Seminar on **"Data & Structural Data Importance in Machine Learning**, Artificial **Intelligence and Data Science"** Under the student's forum "Emergicon" and in collaboration with **IIC Cell** for the students of IV semester AI&DS on 18<sup>th</sup> March 2023.

The details are given below.

Time: 12.00 AM to 03.30 PM

Venue: MBA Seminar Hall

Resource Person: Mr. Gaurav Rahate, Founder, Git Academy, Nagpur

Copy to:

- I. CEO Sir
- 2. Principal
- 3. Dean Academics
- 4. Dean R & D
- 5. IIC Cell
- 6. All the HOD's

# NOTICE

All the students of the department of Emerging Technologies student's forum "Emergicon", will be organizing a Workshop on "Data & Structural Data Importance in Machine Learning, Artificial Intelligence and Data Science", in collaboration with IIC Cell for the students of IV semesters AI&DS on 18<sup>th</sup> March 2023.

Time: 12.00 AM to 03.30 PM

Venue: MBA Seminar Hall

Resource Person: Mr. Gaurav Rahate, Founder, Git Academy, Nagpur

\*(Note: - Attendance is mandatory)

Mr. H. M. Panchabudhe Activity coordinator

Miss. Roshani Talmale Head of the Department