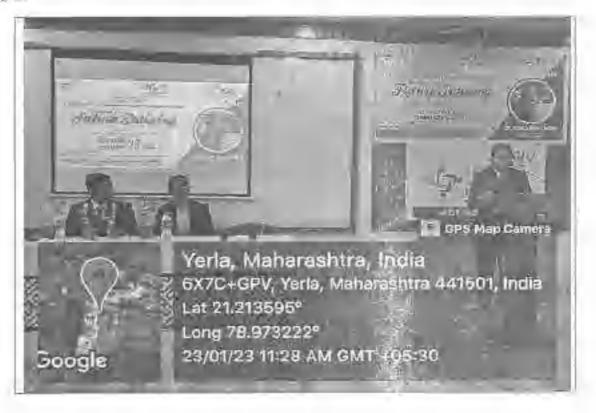

# CIRCULAR

This is for your kind information that the department of Emerging Technologies of S.B. Jain Institute of Technology, Management & Research Nagpur, is organizing a Seminar on **"Data & Structural Data Importance in Machine Learning**, Artificial **Intelligence and Data Science"** Under the student's forum "Emergicon" and in collaboration with **IIC Cell** for the students of IV semester AI&DS on 18<sup>th</sup> March 2023.

# NOTICE

All the students of the department of Emerging Technologies student's forum "Emergicon", will be organizing a Workshop on "Data & Structural Data Importance in Machine Learning, Artificial Intelligence and Data Science", in collaboration with IIC Cell for the students of IV semesters AI&DS on 18<sup>th</sup> March 2023.