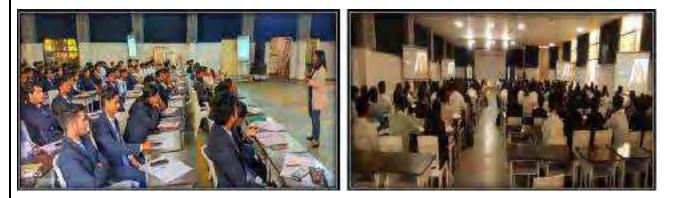

# CIRCULAR

This is for your kind information that the department of Emerging Technologies of S.B. Jain Institute of Technology, Management & Research Nagpur, is organizing a Seminar on **"Data & Structural Data Importance in Machine Learning**, Artificial **Intelligence and Data Science"** Under the student's forum "Emergicon" and in collaboration with **IIC Cell** for the students of IV semester AI&DS on 18<sup>th</sup> March 2023.

# NOTICE

All the students of the department of Emerging Technologies student's forum "Emergicon", will be organizing a Workshop on "Data & Structural Data Importance in Machine Learning, Artificial Intelligence and Data Science", in collaboration with IIC Cell for the students of IV semesters AI&DS on 18<sup>th</sup> March 2023.