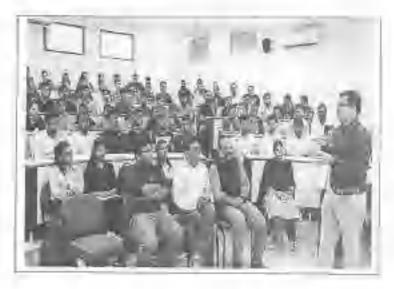

# CIRCULAR

This is for your kind information that the department of Emerging Technologies of S.B. Jain Institute of Technology, Management & Research Nagpur, is organizing a Seminar on **"Data & Structural Data Importance in Machine Learning**, Artificial **Intelligence and Data Science"** Under the student's forum "Emergicon" and in collaboration with **IIC Cell** for the students of IV semester AI&DS on 18<sup>th</sup> March 2023.

# NOTICE

All the students of the department of Emerging Technologies student's forum "Emergicon", will be organizing a Workshop on "Data & Structural Data Importance in Machine Learning, Artificial Intelligence and Data Science", in collaboration with IIC Cell for the students of IV semesters AI&DS on 18<sup>th</sup> March 2023.

#### Seminar on "Data & Structural Data Importance in Machine Learning, Artificial Intelligence and Data Science" (AI&DS)

| Roll. No. | USN NO. | Name of the students    | Sign            |
|-----------|---------|-------------------------|-----------------|
| Ť.        | AD21001 | MR. PRANAY DOLAS        | - A0-           |
| 2         | AD21002 | MS. ATHARVA BHAMKAR     | - A.G -         |
| 3         | AD21003 | MR. SAMYAK FATE         | Sperta          |
| 4         | AD21004 | MS. NEHA WANKHADE       | Rinkhal         |
| 5         | AD21005 | MR. BHAVESH THOMBRE     | for             |
| 6         | AD21006 | MS. SANSKRITI GEDAM     | Someth          |
| 7         | AD21007 | MR. TEJAS MANKAR        | JEFEL           |
| 8         | AD21008 | MS. SWEJAL HARODE       | Justo 19        |
| 9         | AD21009 | MR. ATHANG PATIL        | PRINSET,        |
| 10        | AD21010 | MS. VEDANTI WADBUDHE    | all all all all |
| 11.       | AD21011 | MS. NIDHI DONGRE        | - A9-           |
| 12        | AD21012 | MR. AAYUSH KELWADKAR    | -A0-            |
| 13        | AD21013 | MS. SAKSHI PAIDALWAR    | - A9-           |
| 14        | AD21014 | MR. ADHOKSHAJ PATKI     | MRalla          |
| 15        | AD21015 | MR. SHAILESH APPA       | Sters.          |
| 16        | AD21016 | MR. ASHEER AHMAD ANSARI | alperto         |
| 17        | AD21017 | MR. PRATHAMESH WANKHEDE | - AB -          |
| 18        | AD21018 | MS, RUCHIKA FULZELE     | Ruber           |
| 19        | AD21019 | MS. KHUSHI CHOUDHARI    | Ghenr           |
| 20        | AD21020 | MR. PRANAV PIMPALKAR    | (Rhistatieta    |
| 21        | AD21021 | MS. HARSHITA GAJBHIYE   | Harriteria      |
| -22       | AD21022 | MR. KULDEEP SONI        | tant            |
| 23        | AD21023 | MR. TEJAS DALWANI       | Topheni         |
| 24        | AD21024 | MS. MAHEVISTI KITAN     | allhan          |
| 25        | AD21025 | MR. ANOUSHQ TAPNIKAR    | -AB-            |
| 26        | AD21026 | MS SHREYA TIWARI        | Ethvori         |
| 27        | AD21027 | MS. SANIKA NIMBALKAR    | Salph Mb        |
| 28        | AD21028 | MS. MADIHA KHAN         | MAR             |
| 29        | AD21029 | MR. SUMIT LABHANE       | tables          |
| 30        | AD21030 | MS. AKSHATA GEDAM       | Redam           |