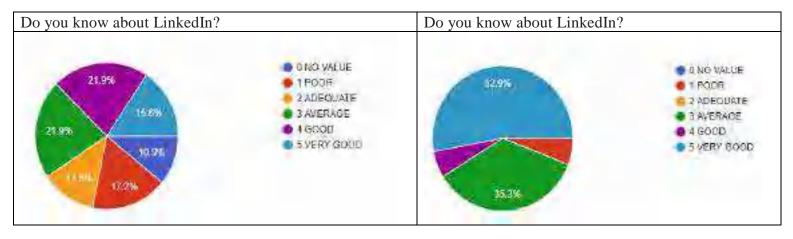

|

Ì

## 6. Feedback Analysis

### (Certification course on "Use of Excel, Power Point and LinkedIn for Professional growth")



| Do you know the different types of software used industry for Data analysis, visualization and presentation? |               |
|--------------------------------------------------------------------------------------------------------------|---------------|
| 28.15<br>28.15<br>2.4DEQUATE<br>2.4DEQUATE<br>3.3AVERAGE<br>4.GOCD<br>5.VERY GOCD                            | 1634<br>17 94 |









## 7. Impact Analysis

| Question<br>No. | % of students giving correct<br>answers before activity | % of students giving correct<br>answers after activity | Impact Analysis | Remark   |
|-----------------|---------------------------------------------------------|--------------------------------------------------------|-----------------|----------|
| 1               | 21.9                                                    | 41.2                                                   | 19.3            | Improved |
| 2               | 12.5                                                    | 29.4                                                   | 16.9            | Improved |
| 3               | 15.6                                                    | 29.4