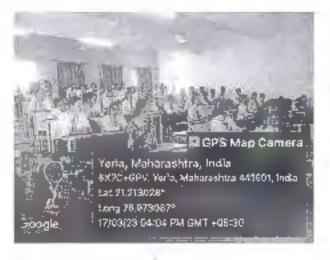

# CIRCULAR

This is for your kind information that the department of Emerging Technologies of S.B. Jain Institute of Technology, Management & Research Nagpur, is organizing a Seminar on **"Data & Structural Data Importance in Machine Learning**, Artificial **Intelligence and Data Science"** Under the student's forum "Emergicon" and in collaboration with **IIC Cell** for the students of IV semester AI&DS on 18<sup>th</sup> March 2023.

# NOTICE

All the students of the department of Emerging Technologies student's forum "Emergicon", will be organizing a Workshop on "Data & Structural Data Importance in Machine Learning, Artificial Intelligence and Data Science", in collaboration with IIC Cell for the students of IV semesters AI&DS on 18<sup>th</sup> March 2023.

Time: 12.00 AM to 03.30 PM

Venue: MBA Seminar Hall

Resource Person: Mr. Gaurav Rahate, Founder, Git Academy, Nagpur

\*(Note: - Attendance is mandatory)

Mr. H. M. Panchabudhe Activity coordinator

Miss. Roshani Talmale Head of the Department