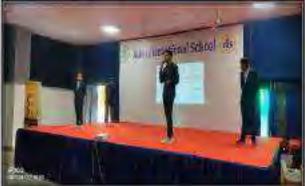

# CIRCULAR

This is for your kind information that the department of Emerging Technologies of S.B. Jain Institute of Technology, Management & Research Nagpur, is organizing a Seminar on **"Data & Structural Data Importance in Machine Learning**, Artificial **Intelligence and Data Science"** Under the student's forum "Emergicon" and in collaboration with **IIC Cell** for the students of IV semester AI&DS on 18<sup>th</sup> March 2023.

# NOTICE

All the students of the department of Emerging Technologies student's forum "Emergicon", will be organizing a Workshop on "Data & Structural Data Importance in Machine Learning, Artificial Intelligence and Data Science", in collaboration with IIC Cell for the students of IV semesters AI&DS on 18<sup>th</sup> March 2023.