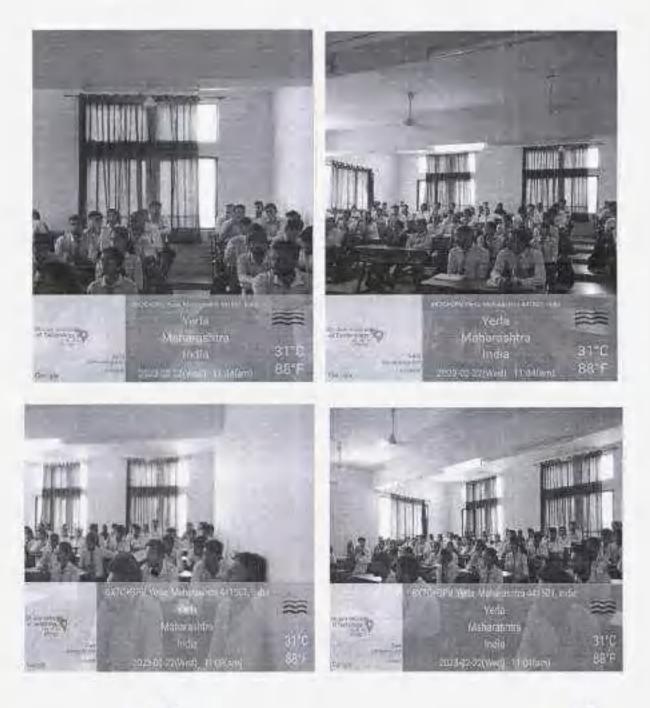

# CIRCULAR

This is for your kind information that the department of Emerging Technologies of S.B. Jain Institute of Technology, Management & Research Nagpur, is organizing a Seminar on **"Data & Structural Data Importance in Machine Learning**, Artificial **Intelligence and Data Science"** Under the student's forum "Emergicon" and in collaboration with **IIC Cell** for the students of IV semester AI&DS on 18<sup>th</sup> March 2023.

# NOTICE

All the students of the department of Emerging Technologies student's forum "Emergicon", will be organizing a Workshop on "Data & Structural Data Importance in Machine Learning, Artificial Intelligence and Data Science", in collaboration with IIC Cell for the students of IV semesters AI&DS on 18<sup>th</sup> March 2023.

#### Seminar on "Data & Structural Data Importance in Machine Learning, Artificial Intelligence and Data Science" (AI&DS)

| Roll. No. | USN NO. | Name of the students    | Sign            |
|-----------|---------|-------------------------|-----------------|
| Ť.        | AD21001 | MR. PRANAY DOLAS        | - A0-           |
| 2         | AD21002 | MS. ATHARVA BHAMKAR     | - A.G -         |
| 3         | AD21003 | MR. SAMYAK FATE         | Sperta          |
| 4         | AD21004 | MS. NEHA WANKHADE       | Rinkhal         |
| 5         | AD21005 | MR. BHAVESH THOMBRE     | for             |
| 6         | AD21006 | MS. SANSKRITI GEDAM     | Someth          |
| 7         | AD21007 | MR. TEJAS MANKAR        | JEFEL           |
| 8         | AD21008 | MS. SWEJAL HARODE       | Justo 19        |
| 9         | AD21009 | MR. ATHANG PATIL        | PRINSET,        |
| 10        | AD21010 | MS. VEDANTI WADBUDHE    | all all all all |
| 11.       | AD21011 | MS. NIDHI DONGRE        | - A9-           |
| 12        | AD21012 | MR. AAYUSH KELWADKAR    | -A0-            |
| 13        | AD21013 | MS. SAKSHI PAIDALWAR    | - A9-           |
| 14        | AD21014 | MR. ADHOKSHAJ PATKI     | MRalla          |
| 15        | AD21015 | MR. SHAILESH APPA       | Sters.          |
| 16        | AD21016 | MR. ASHEER AHMAD ANSARI | alperto         |
| 17        | AD21017 | MR. PRATHAMESH WANKHEDE | - AB -          |
| 18        | AD21018 | MS, RUCHIKA FULZELE     | Ruber           |
| 19        | AD21019 | MS. KHUSHI CHOUDHARI    | Ghenr           |
| 20        | AD21020 | MR. PRANAV PIMPALKAR    | (Rhistatieta    |
| 21        | AD21021 | MS. HARSHITA GAJBHIYE   | Harriteria      |
| -22       | AD21022 | MR. KULDEEP SONI        | tant            |
| 23        | AD21023 | MR. TEJAS DALWANI       | Topheni         |
| 24        | AD21024 | MS. MAHEVISTI KITAN     | allhan          |
| 25        | AD21025 | MR. ANOUSHQ TAPNIKAR    | -AB-            |
| 26        | AD21026 | MS SHREYA TIWARI        | Ethvori         |
| 27        | AD21027 | MS. SANIKA NIMBALKAR    | Salph Mb        |
| 28        | AD21028 | MS. MADIHA KHAN         | MAR             |
| 29        | AD21029 | MR. SUMIT LABHANE       | tables          |
| 30        | AD21030 | MS. AKSHATA GEDAM       | Redam           |