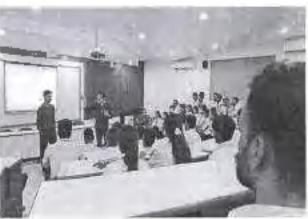

# CIRCULAR

This is for your kind information that the department of Emerging Technologies of S.B. Jain Institute of Technology, Management & Research Nagpur, is organizing a Seminar on **"Data & Structural Data Importance in Machine Learning**, Artificial **Intelligence and Data Science"** Under the student's forum "Emergicon" and in collaboration with **IIC Cell** for the students of IV semester AI&DS on 18<sup>th</sup> March 2023.

# NOTICE

All the students of the department of Emerging Technologies student's forum "Emergicon", will be organizing a Workshop on "Data & Structural Data Importance in Machine Learning, Artificial Intelligence and Data Science", in collaboration with IIC Cell for the students of IV semesters AI&DS on 18<sup>th</sup> March 2023.