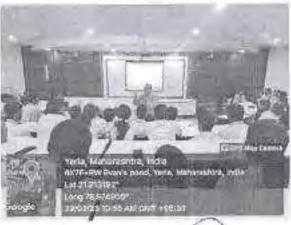

# CIRCULAR

This is for your kind information that the department of Emerging Technologies of S.B. Jain Institute of Technology, Management & Research Nagpur, is organizing a Seminar on **"Data & Structural Data Importance in Machine Learning**, Artificial **Intelligence and Data Science"** Under the student's forum "Emergicon" and in collaboration with **IIC Cell** for the students of IV semester AI&DS on 18<sup>th</sup> March 2023.

# NOTICE

All the students of the department of Emerging Technologies student's forum "Emergicon", will be organizing a Workshop on "Data & Structural Data Importance in Machine Learning, Artificial Intelligence and Data Science", in collaboration with IIC Cell for the students of IV semesters AI&DS on 18<sup>th</sup> March 2023.

#### Seminar on "Data & Structural Data Importance in Machine Learning, Artificial Intelligence and Data Science" (AI&DS)

| Roll. No. | USN NO. | Name of the students    | Sign            |
|-----------|---------|-------------------------|-----------------|
| Ť.        | AD21001 | MR. PRANAY DOLAS        | - A0-           |
| 2         | AD21002 | MS. ATHARVA BHAMKAR     | - A.G -         |
| 3         | AD21003 | MR. SAMYAK FATE         | Sperta          |
| 4         | AD21004 | MS. NEHA WANKHADE       | Rinkhal         |
| 5         | AD21005 | MR. BHAVESH THOMBRE     | for             |
| 6         | AD21006 | MS. SANSKRITI GEDAM     | Someth          |
| 7         | AD21007 | MR. TEJAS MANKAR        | JEFEL           |
| 8         | AD21008 | MS. SWEJAL HARODE       | Justo 19        |
| 9         | AD21009 | MR. ATHANG PATIL        | PRINSET,        |
| 10        | AD21010 | MS. VEDANTI WADBUDHE    | all all all all |
| 11.       | AD21011 | MS. NIDHI DONGRE        | - A9-           |
| 12        | AD21012 | MR. AAYUSH KELWADKAR    | -A0-            |
| 13        | AD21013 | MS. SAKSHI PAIDALWAR    | - A9-           |
| 14        | AD21014 | MR. ADHOKSHAJ PATKI     | MRalla          |
| 15        | AD21015 | MR. SHAILESH APPA       | Sters.          |
| 16        | AD21016 | MR. ASHEER AHMAD ANSARI | alperto         |
| 17        | AD21017 | MR. PRATHAMESH WANKHEDE | - AB -          |
| 18        | AD21018 | MS, RUCHIKA FULZELE     | Ruber           |
| 19        | AD21019 | MS. KHUSHI CHOUDHARI    | Ghenr           |
| 20        | AD21020 | MR. PRANAV PIMPALKAR    | (Rhistatieta    |
| 21        | AD21021 | MS. HARSHITA GAJBHIYE   | Harriteria      |
| -22       | AD21022 | MR. KULDEEP SONI        | tant            |
| 23        | AD21023 | MR. TEJAS DALWANI       | Topheni         |
| 24        | AD21024 | MS. MAHEVISTI KITAN     | allhan          |
| 25        | AD21025 | MR. ANOUSHQ TAPNIKAR    | -AB-            |
| 26        | AD21026 | MS SHREYA TIWARI        | Ethvori         |
| 27        | AD21027 | MS. SANIKA NIMBALKAR    | Salph Mb        |
| 28        | AD21028 | MS. MADIHA KHAN         | MAR             |
| 29        | AD21029 | MR. SUMIT LABHANE       | tables          |
| 30        | AD21030 | MS. AKSHATA GEDAM       | Redam           |