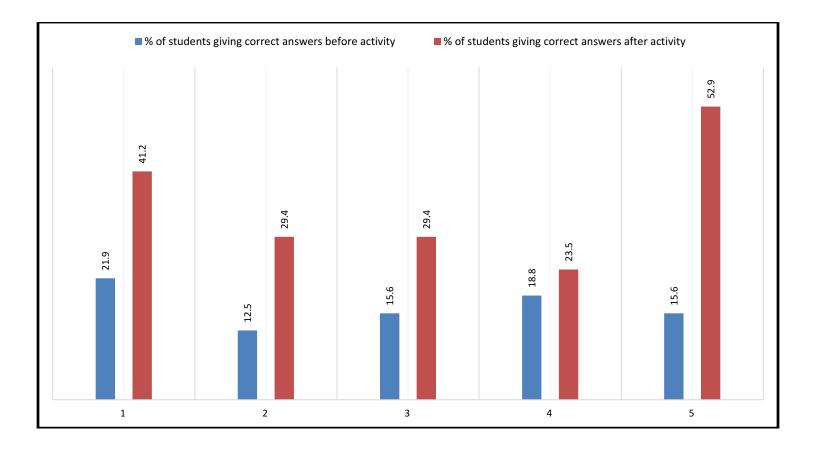

1.9                                                    | 41.2                                                   | 19.3            | Improved |
| 2               | 12.5                                                    | 29.4                                                   | 16.9            | Improved |
| 3               | 15.6                                                    | 29.4                                                   | 13.8            | Improved |
| 4               | 18.8                                                    | 23.5                                                   | 4.7             | Improved |
| 5               | 15.6                                                    | 52.9                                                   | 37.3            | Improved |





## 8. Course Completion Assignment / Test

## Assignment

### Assignment-I: Sales Analysis using Microsoft Excel/ Google Spreadsheet

Problem: Sales Analysis - "Upload the result and Excel file here"

You work for a retail company and have been given a dataset containing sales information for various products. Your task is to analyze the data and provide insights to the management.

#### Generate a Dataset:

The dataset contains the following columns:

- Product: The name of the product.
- Category: The category of the product (e.g., electronics, clothing, groceries).
- Price: The price of the product in dollars.
- Units Sold: The number of units sold for each product.

#### Tasks:

1. **Calculate Total Sales**: Create a formula to calculate the total sales for each product, which is t