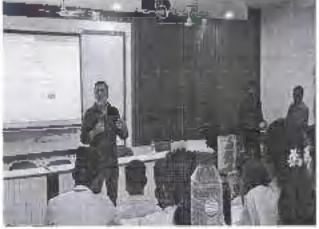

# CIRCULAR

This is for your kind information that the department of Emerging Technologies of S.B. Jain Institute of Technology, Management & Research Nagpur, is organizing a Seminar on **"Data & Structural Data Importance in Machine Learning**, Artificial **Intelligence and Data Science"** Under the student's forum "Emergicon" and in collaboration with **IIC Cell** for the students of IV semester AI&DS on 18<sup>th</sup> March 2023.

# NOTICE

All the students of the department of Emerging Technologies student's forum "Emergicon", will be organizing a Workshop on "Data & Structural Data Importance in Machine Learning, Artificial Intelligence and Data Science", in collaboration with IIC Cell for the students of IV semesters AI&DS on 18<sup>th</sup> March 2023.

Time: 12.00 AM to 03.30 PM

Venue: MBA Seminar Hall

Resource Person: Mr. Gaurav Rahate, Founder, Git Academy, Nagpur

\*(Note: - Attendance is mandatory)

Mr. H. M. Panchabudhe Activity coordinator

Miss. Roshani Talmale Head of the Department