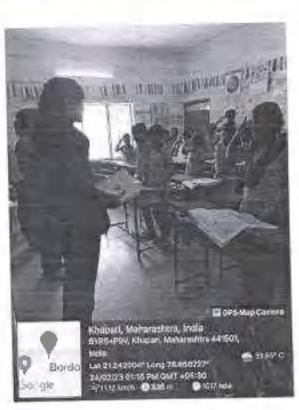

f Zilla Parishad School and raised the slogan "One step towards cleanliness". The NSS volunteers participated in creating awareness enlong public, informing them about the Importance of cleanliness. The students also took the initiative to clean the surroundings of vicinity. The volunteers cleaned the entire campus wearing gloves and collected all the litter in big bags for disposal. The students were instructed to-clean their hands with soap at the end there were total ... of students who helped iowards a social cause.

Dr. S. L. Badjate, Principel and Dr. Abhay Kasetwar, Head of the Department graced the event with other faculty members and motivated the students for this social cause. Prof. Ayashi Jaiswal and Prof. Ashwini Anjikar along with student volunteers coordinated the event.





Prof. Ayushi Jaiswal Farum In-charge

Alamous N. Dr. Abhay R. Kasetwar

Dead of Dopartment

(An Antonemous Institute, Affiliated to R. T. M. Maggur University)



Department of

Electronics and Telecommunication Engineering Emerge as a conformation of the content of the communication Engineering, where to ensure component performance.



Ref. No.: SBJUTMDC/ETC Dept./2022-23/EVEN/ENT/ 07

Date: 21 /02/2023

# Circuiar

All the faculty members are hereby, informed that Departmental forum FEETA in association Institution's Ionovation Council-IIC is organizing seminar on "Finanelal Assistance for small business and starrups" on 22/02/2023, 10:30 AM for the students of IV Vear. The speaker of the seminar is Dr. Farha Hussain Khao. This Capacity development activity will improve entrepreneursh