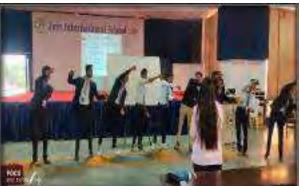

# CIRCULAR

This is for your kind information that the department of Emerging Technologies of S.B. Jain Institute of Technology, Management & Research Nagpur, is organizing a Seminar on **"Data & Structural Data Importance in Machine Learning**, Artificial **Intelligence and Data Science"** Under the student's forum "Emergicon" and in collaboration with **IIC Cell** for the students of IV semester AI&DS on 18<sup>th</sup> March 2023.

# NOTICE

All the students of the department of Emerging Technologies student's forum "Emergicon", will be organizing a Workshop on "Data & Structural Data Importance in Machine Learning, Artificial Intelligence and Data Science", in collaboration with IIC Cell for the students of IV semesters AI&DS on 18<sup>th</sup> March 2023.