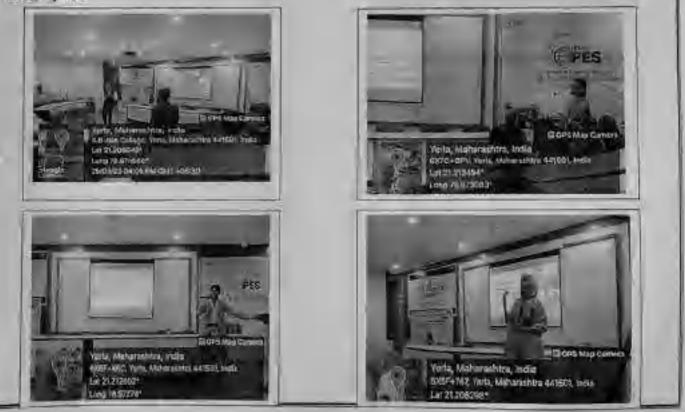

# CIRCULAR

This is for your kind information that the department of Emerging Technologies of S.B. Jain Institute of Technology, Management & Research Nagpur, is organizing a Seminar on **"Data & Structural Data Importance in Machine Learning**, Artificial **Intelligence and Data Science"** Under the student's forum "Emergicon" and in collaboration with **IIC Cell** for the students of IV semester AI&DS on 18<sup>th</sup> March 2023.

# NOTICE

All the students of the department of Emerging Technologies student's forum "Emergicon", will be organizing a Workshop on "Data & Structural Data Importance in Machine Learning, Artificial Intelligence and Data Science", in collaboration with IIC Cell for the students of IV semesters AI&DS on 18<sup>th</sup> March 2023.