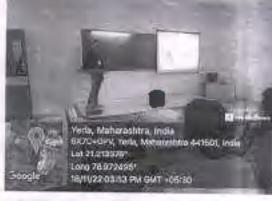

# CIRCULAR

This is for your kind information that the department of Emerging Technologies of S.B. Jain Institute of Technology, Management & Research Nagpur, is organizing a Seminar on **"Data & Structural Data Importance in Machine Learning**, Artificial **Intelligence and Data Science"** Under the student's forum "Emergicon" and in collaboration with **IIC Cell** for the students of IV semester AI&DS on 18<sup>th</sup> March 2023.

# NOTICE

All the students of the department of Emerging Technologies student's forum "Emergicon", will be organizing a Workshop on "Data & Structural Data Importance in Machine Learning, Artificial Intelligence and Data Science", in collaboration with IIC Cell for the students of IV semesters AI&DS on 18<sup>th</sup> March 2023.