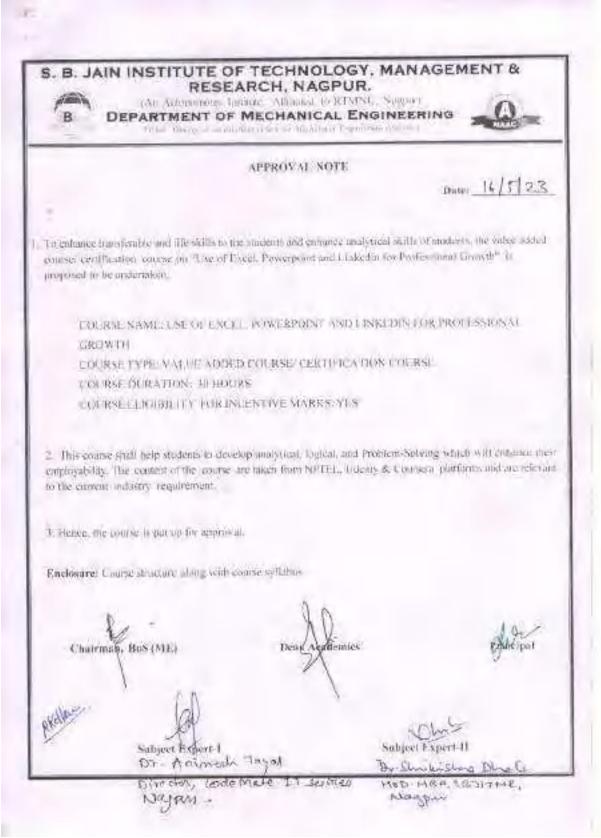

|  |  |
| 3          | Notice Made              | Yes               | SBJITMR/ME/2022-23/EVEN/N-422   |  |  |  |  |
| 4          | Circular Made            | Yes               | SBJITMR/ME/2022-23/ EVEN /C-422 |  |  |  |  |
| 5          | Attendance               | Yes               | Attached                        |  |  |  |  |
| 6          | Feedback Analysis        | Yes               | Attached                        |  |  |  |  |
| 7          | Impact Analysis          | Yes               | Attached                        |  |  |  |  |
| 8          | Course Completion Test   | Yes               | Attached                        |  |  |  |  |
| 9          | Sample Certificate       | Yes               | Attached                        |  |  |  |  |

HOD, ME

+

### 1. Approval note



#### 2. Syllabus

#### S. B. JAIN INSTITUTE OF TECHNOLOGY, MANAGEMENT & RESEARCH, NAGPUR.



(An Automoreus Jusenie: Adduced in RTMNU, Nagpun-

DEPARTMENT OF MECHANICAL ENGINEERING



#### YEAR/ SEMESTER: II/ IV

| 1.62 | 'n | itir | ri, | 8 | 1 | 34 | pe |  |
|------|----|------|-----|---|---|----|----|--|

Value Added Course

Course Title Use of Excet, PowerPoint and Linkedin for Professional Growth

Duration (Hr,) 30

Course

#### COURSE OBJECTIVES

The objective of this course is -

Student should be able to organize & analyze data, morpher results through Excell, visualizations and anote Professional EnlerdIn Profile and interactive Power Power Power presentations.

#### COURSE OUTCOMES

Students will be able in -

- [1] COE: Understand a e- Invitorentals and importance of Microsofi