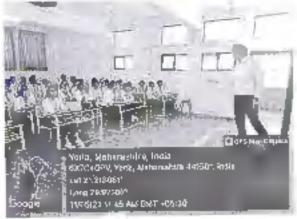

# CIRCULAR

This is for your kind information that the department of Emerging Technologies of S.B. Jain Institute of Technology, Management & Research Nagpur, is organizing a Seminar on **"Data & Structural Data Importance in Machine Learning**, Artificial **Intelligence and Data Science"** Under the student's forum "Emergicon" and in collaboration with **IIC Cell** for the students of IV semester AI&DS on 18<sup>th</sup> March 2023.

# NOTICE

All the students of the department of Emerging Technologies student's forum "Emergicon", will be organizing a Workshop on "Data & Structural Data Importance in Machine Learning, Artificial Intelligence and Data Science", in collaboration with IIC Cell for the students of IV semesters AI&DS on 18<sup>th</sup> March 2023.

#### Seminar on "Data & Structural Data Importance in Machine Learning, Artificial Intelligence and Data Science" (AI&DS)

| Roll. No. | USN NO. | Name of the students    | Sign            |
|-----------|---------|-------------------------|-----------------|
| Ť.        | AD21001 | MR. PRANAY DOLAS        | - A0-           |
| 2         | AD21002 | MS. ATHARVA BHAMKAR     | - A.G -         |
| 3         | AD21003 | MR. SAMYAK FATE         | Sperta          |
| 4         | AD21004 | MS. NEHA WANKHADE       | Rinkhal         |
| 5         | AD21005 | MR. BHAVESH THOMBRE     | for             |
| 6         | AD21006 | MS. SANSKRITI GEDAM     | Someth          |
| 7         | AD21007 | MR. TEJAS MANKAR        | JEFEL           |
| 8         | AD21008 | MS. SWEJAL HARODE       | Justo 19        |
| 9         | AD21009 | MR. ATHANG PATIL        | PRINSET,        |
| 10        | AD21010 | MS. VEDANTI WADBUDHE    | all all all all |
| 11.       | AD21011 | MS. NIDHI DONGRE        | - A9-           |
| 12        | AD21012 | MR. AAYUSH KELWADKAR    | -A0-            |
| 13        | AD21013 | MS. SAKSHI PAIDALWAR    | - A9-           |
| 14        | AD21014 | MR. ADHOKSHAJ PATKI     | MRalla          |
| 15        | AD21015 | MR. SHAILESH APPA       | Sters.          |
| 16        | AD21016 | MR. ASHEER AHMAD ANSARI | alperto         |
| 17        | AD21017 | MR. PRATHAMESH WANKHEDE | - AB -          |
| 18        | AD21018 | MS, RUCHIKA FULZELE     | Ruber           |
| 19        | AD21019 | MS. KHUSHI CHOUDHARI    | Ghenr           |
| 20        | AD21020 | MR. PRANAV PIMPALKAR    | (Rhistatieta    |
| 21        | AD21021 | MS. HARSHITA GAJBHIYE   | Harriteria      |
| -22       | AD21022 | MR. KULDEEP SONI        | tant            |
| 23        | AD21023 | MR. TEJAS DALWANI       | Topheni         |
| 24        | AD21024 | MS. MAHEVISTI KITAN     | allhan          |
| 25        | AD21025 | MR. ANOUSHQ TAPNIKAR    | -AB-            |
| 26        | AD21026 | MS SHREYA TIWARI        | Ethvori         |
| 27        | AD21027 | MS. SANIKA NIMBALKAR    | Salph Mb        |
| 28        | AD21028 | MS. MADIHA KHAN         | MAR             |
| 29        | AD21029 | MR. SUMIT LABHANE       | tables          |
| 30        | AD21030 | MS. AKSHATA GEDAM       | Redam           |