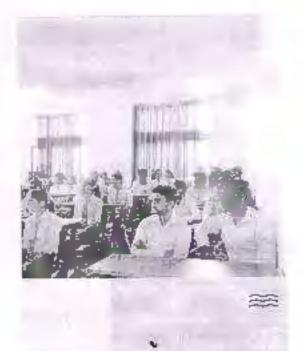

# CIRCULAR

This is for your kind information that the department of Emerging Technologies of S.B. Jain Institute of Technology, Management & Research Nagpur, is organizing a Seminar on **"Data & Structural Data Importance in Machine Learning**, Artificial **Intelligence and Data Science"** Under the student's forum "Emergicon" and in collaboration with **IIC Cell** for the students of IV semester AI&DS on 18<sup>th</sup> March 2023.

# NOTICE

All the students of the department of Emerging Technologies student's forum "Emergicon", will be organizing a Workshop on "Data & Structural Data Importance in Machine Learning, Artificial Intelligence and Data Science", in collaboration with IIC Cell for the students of IV semesters AI&DS on 18<sup>th</sup> March 2023.