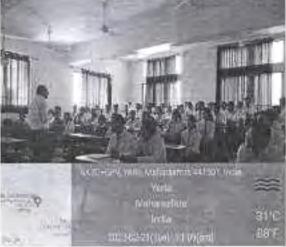

# CIRCULAR

This is for your kind information that the department of Emerging Technologies of S.B. Jain Institute of Technology, Management & Research Nagpur, is organizing a Seminar on **"Data & Structural Data Importance in Machine Learning**, Artificial **Intelligence and Data Science"** Under the student's forum "Emergicon" and in collaboration with **IIC Cell** for the students of IV semester AI&DS on 18<sup>th</sup> March 2023.

# NOTICE

All the students of the department of Emerging Technologies student's forum "Emergicon", will be organizing a Workshop on "Data & Structural Data Importance in Machine Learning, Artificial Intelligence and Data Science", in collaboration with IIC Cell for the students of IV semesters AI&DS on 18<sup>th</sup> March 2023.

#### Session 2022-23(EVEN)

18 03 23

Year/Sem: 2nd 4th

#### Seminar on "Data & Structural Data Importance in Machine Learning, Artificial Intelligence and Data Science" (AI&DS)

| Roll. No. | USN NO. | Name of the students    | Sign            |
|-----------|---------|-------------------------|-----------------|
| Ť.        | AD21001 | MR. PRANAY DOLAS        | - A0-           |
| 2         | AD21002 | MS. ATHARVA BHAMKAR     | - A.G -         |
| 3         | AD21003 | MR. SAMYAK FATE         | Sperta          |
| 4         | AD21004 | MS. NEHA WANKHADE       | Rinkhal         |
| 5         | AD21005 | MR. BHAVESH THOMBRE     | for             |
| 6         | AD21006 | MS. SANSKRITI GEDAM     | Someth          |
| 7         | AD21007 | MR. TEJAS MANKAR        | JEFEL           |
| 8         | AD21008 | MS. SWEJAL HARODE       | Justo 19        |
| 9         | AD21009 | MR. ATHANG PATIL        | PRINSET,        |
| 10        | AD21010 | MS. VEDANTI WADBUDHE    | all all all all |
| 11.       | AD21011 | MS. NIDHI DONGRE        | - A9-           |
| 12        | AD21012 | MR. AAYUSH KELWADKAR    | -A0-            |
| 13        | AD21013 | MS. SAKSHI PAIDALWAR    | - A9-           |
| 14        | AD21014 | MR. ADHOKSHAJ PATKI     | MRalla          |
| 15        | AD21015 | MR. SHAILESH APPA       | Sters.          |
| 16        | AD21016 | MR. ASHEER AHMAD ANSARI | alperto         |
| 17        | AD21017 | MR. PRATHAMESH WANKHEDE | - AB -          |
| 18        | AD21018 | MS, RUCHIKA FULZELE     | Ruber           |
| 19        | AD21019 | MS. KHUSHI CHOUDHARI    | Ghenr           |
| 20        | AD21020 | MR. PRANAV PIMPALKAR    | (Rhistatieta    |
| 21        | AD21021 | MS. HARSHITA GAJBHIYE   | Harriteria      |
| -22       | AD21022 | MR. KULDEEP SONI        | tant            |
| 23        | AD21023 | MR. TEJAS DALWANI       | Topheni         |
| 24        | AD21024 | MS. MAHEVISTI KITAN     | allhan          |
| 25        | AD21025 | MR. ANOUSHQ TAPNIKAR    | -AB-            |
| 26        | AD21026 | MS SHREYA TIWARI        | Ethvori         |
| 27        | AD21027 | MS. SANIKA NIMBALKAR    | Salph Mb        |
| 28        | AD21028 | MS. MADIHA KHAN         | MAR             |
| 29        | AD21029 | MR. SUMIT LABHANE       | tables          |
| 30        | AD21030 | MS. AKSHATA GEDAM       | Redam           |