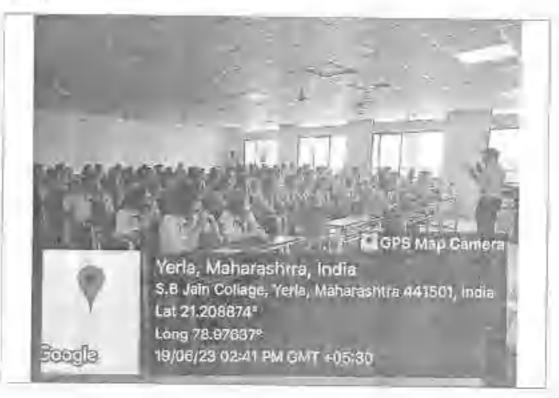

# CIRCULAR

This is for your kind information that the department of Emerging Technologies of S.B. Jain Institute of Technology, Management & Research Nagpur, is organizing a Seminar on **"Data & Structural Data Importance in Machine Learning**, Artificial **Intelligence and Data Science"** Under the student's forum "Emergicon" and in collaboration with **IIC Cell** for the students of IV semester AI&DS on 18<sup>th</sup> March 2023.

# NOTICE

All the students of the department of Emerging Technologies student's forum "Emergicon", will be organizing a Workshop on "Data & Structural Data Importance in Machine Learning, Artificial Intelligence and Data Science", in collaboration with IIC Cell for the students of IV semesters AI&DS on 18<sup>th</sup> March 2023.