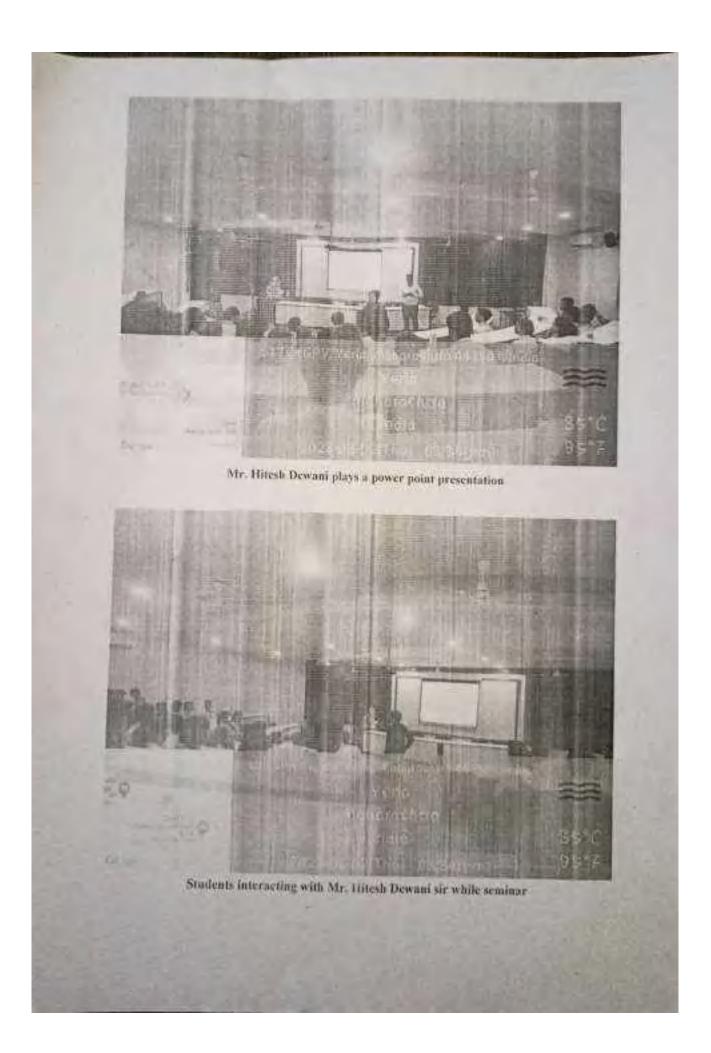

# CIRCULAR

This is for your kind information that the department of Emerging Technologies of S.B. Jain Institute of Technology, Management & Research Nagpur, is organizing a Seminar on **"Data & Structural Data Importance in Machine Learning**, Artificial **Intelligence and Data Science"** Under the student's forum "Emergicon" and in collaboration with **IIC Cell** for the students of IV semester AI&DS on 18<sup>th</sup> March 2023.

# NOTICE

All the students of the department of Emerging Technologies student's forum "Emergicon", will be organizing a Workshop on "Data & Structural Data Importance in Machine Learning, Artificial Intelligence and Data Science", in collaboration with IIC Cell for the students of IV semesters AI&DS on 18<sup>th</sup> March 2023.