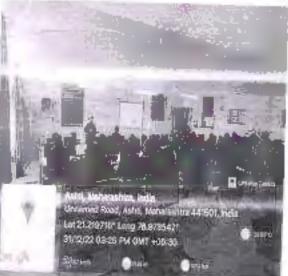

# CIRCULAR

This is for your kind information that the department of Emerging Technologies of S.B. Jain Institute of Technology, Management & Research Nagpur, is organizing a Seminar on **"Data & Structural Data Importance in Machine Learning**, Artificial **Intelligence and Data Science"** Under the student's forum "Emergicon" and in collaboration with **IIC Cell** for the students of IV semester AI&DS on 18<sup>th</sup> March 2023.

# NOTICE

All the students of the department of Emerging Technologies student's forum "Emergicon", will be organizing a Workshop on "Data & Structural Data Importance in Machine Learning, Artificial Intelligence and Data Science", in collaboration with IIC Cell for the students of IV semesters AI&DS on 18<sup>th</sup> March 2023.