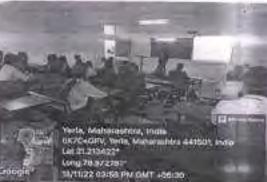

# CIRCULAR

This is for your kind information that the department of Emerging Technologies of S.B. Jain Institute of Technology, Management & Research Nagpur, is organizing a Seminar on **"Data & Structural Data Importance in Machine Learning**, Artificial **Intelligence and Data Science"** Under the student's forum "Emergicon" and in collaboration with **IIC Cell** for the students of IV semester AI&DS on 18<sup>th</sup> March 2023.

# NOTICE

All the students of the department of Emerging Technologies student's forum "Emergicon", will be organizing a Workshop on "Data & Structural Data Importance in Machine Learning, Artificial Intelligence and Data Science", in collaboration with IIC Cell for the students of IV semesters AI&DS on 18<sup>th</sup> March 2023.