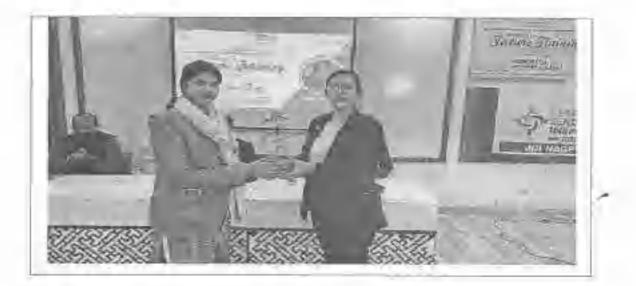

# CIRCULAR

This is for your kind information that the department of Emerging Technologies of S.B. Jain Institute of Technology, Management & Research Nagpur, is organizing a Seminar on **"Data & Structural Data Importance in Machine Learning**, Artificial **Intelligence and Data Science"** Under the student's forum "Emergicon" and in collaboration with **IIC Cell** for the students of IV semester AI&DS on 18<sup>th</sup> March 2023.

# NOTICE

All the students of the department of Emerging Technologies student's forum "Emergicon", will be organizing a Workshop on "Data & Structural Data Importance in Machine Learning, Artificial Intelligence and Data Science", in collaboration with IIC Cell for the students of IV semesters AI&DS on 18<sup>th</sup> March 2023.