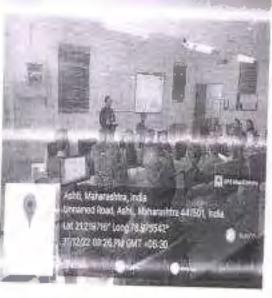

# CIRCULAR

This is for your kind information that the department of Emerging Technologies of S.B. Jain Institute of Technology, Management & Research Nagpur, is organizing a Seminar on **"Data & Structural Data Importance in Machine Learning**, Artificial **Intelligence and Data Science"** Under the student's forum "Emergicon" and in collaboration with **IIC Cell** for the students of IV semester AI&DS on 18<sup>th</sup> March 2023.

# NOTICE

All the students of the department of Emerging Technologies student's forum "Emergicon", will be organizing a Workshop on "Data & Structural Data Importance in Machine Learning, Artificial Intelligence and Data Science", in collaboration with IIC Cell for the students of IV semesters AI&DS on 18<sup>th</sup> March 2023.