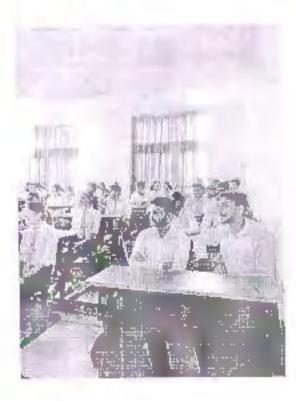

# CIRCULAR

This is for your kind information that the department of Emerging Technologies of S.B. Jain Institute of Technology, Management & Research Nagpur, is organizing a Seminar on **"Data & Structural Data Importance in Machine Learning**, Artificial **Intelligence and Data Science"** Under the student's forum "Emergicon" and in collaboration with **IIC Cell** for the students of IV semester AI&DS on 18<sup>th</sup> March 2023.

# NOTICE

All the students of the department of Emerging Technologies student's forum "Emergicon", will be organizing a Workshop on "Data & Structural Data Importance in Machine Learning, Artificial Intelligence and Data Science", in collaboration with IIC Cell for the students of IV semesters AI&DS on 18<sup>th</sup> March 2023.

#### Seminar on "Data & Structural Data Importance in Machine Learning, Artificial Intelligence and Data Science" (AI&DS)

| Roll. No. | USN NO. | Name of the students    | Sign            |
|-----------|---------|-------------------------|-----------------|
| Ť.        | AD21001 | MR. PRANAY DOLAS        | - A0-           |
| 2         | AD21002 | MS. ATHARVA BHAMKAR     | - A.G -         |
| 3         | AD21003 | MR. SAMYAK FATE         | Sperta          |
| 4         | AD21004 | MS. NEHA WANKHADE       | Rinkhal         |
| 5         | AD21005 | MR. BHAVESH THOMBRE     | for             |
| 6         | AD21006 | MS. SANSKRITI GEDAM     | Someth          |
| 7         | AD21007 | MR. TEJAS MANKAR        | JEFEL           |
| 8         | AD21008 | MS. SWEJAL HARODE       | Justo 19        |
| 9         | AD21009 | MR. ATHANG PATIL        | PRINSET,        |
| 10        | AD21010 | MS. VEDANTI WADBUDHE    | all all all all |
| 11.       | AD21011 | MS. NIDHI DONGRE        | - A9-           |
| 12        | AD21012 | MR. AAYUSH KELWADKAR    | -A0-            |
| 13        | AD21013 | MS. SAKSHI PAIDALWAR    | - A9-           |
| 14        | AD21014 | MR. ADHOKSHAJ PATKI     | MRalla          |
| 15        | AD21015 | MR. SHAILESH APPA       | Sters.          |
| 16        | AD21016 | MR. ASHEER AHMAD ANSARI | alperto         |
| 17        | AD21017 | MR. PRATHAMESH WANKHEDE | - AB -          |
| 18        | AD21018 | MS, RUCHIKA FULZELE     | Ruber           |
| 19        | AD21019 | MS. KHUSHI CHOUDHARI    | Ghenr           |
| 20        | AD21020 | MR. PRANAV PIMPALKAR    | (Rhistatieta    |
| 21        | AD21021 | MS. HARSHITA GAJBHIYE   | Harriteria      |
| -22       | AD21022 | MR. KULDEEP SONI        | tant            |
| 23        | AD21023 | MR. TEJAS DALWANI       | Topheni         |
| 24        | AD21024 | MS. MAHEVISTI KITAN     | allhan          |
| 25        | AD21025 | MR. ANOUSHQ TAPNIKAR    | -AB-            |
| 26        | AD21026 | MS SHREYA TIWARI        | Ethvori         |
| 27        | AD21027 | MS. SANIKA NIMBALKAR    | Salph Mb        |
| 28        | AD21028 | MS. MADIHA KHAN         | MAR             |
| 29        | AD21029 | MR. SUMIT LABHANE       | tables          |
| 30        | AD21030 | MS. AKSHATA GEDAM       | Redam           |