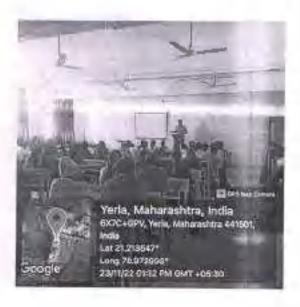

# CIRCULAR

This is for your kind information that the department of Emerging Technologies of S.B. Jain Institute of Technology, Management & Research Nagpur, is organizing a Seminar on **"Data & Structural Data Importance in Machine Learning**, Artificial **Intelligence and Data Science"** Under the student's forum "Emergicon" and in collaboration with **IIC Cell** for the students of IV semester AI&DS on 18<sup>th</sup> March 2023.

# NOTICE

All the students of the department of Emerging Technologies student's forum "Emergicon", will be organizing a Workshop on "Data & Structural Data Importance in Machine Learning, Artificial Intelligence and Data Science", in collaboration with IIC Cell for the students of IV semesters AI&DS on 18<sup>th</sup> March 2023.