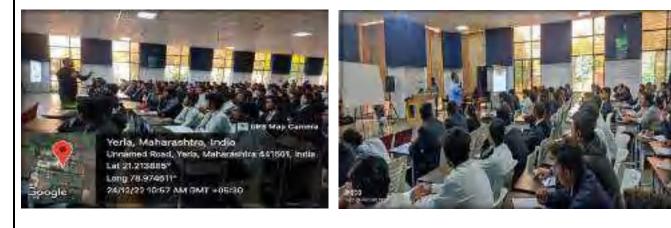

eport offers a detailed account of the program's content and its impact on the participants, shedding light on the educational journey they undertook to prepare themselves for the competitive job market.

During the first day of the Campus Recruitment Training Program, the students were warmly welcomed by "Mr. Vinay Chawala," the Founder of "Enlighten the Soul." He introduced the students to the program and its objectives. "Mr. Anand Iyer," an experienced academician, then shared valuable insights on aptitude development, focusing on mathematical problem-solving techniques. His session equipped students with math tricks to tackle challenging aptitude tests, boosting their confidence and mathematical skills. The students left the session with renewed enthusiasm and a sense of empowerment.



The second day saw a continuation of Mr. Iyer's aptitude development sessions, emphasizing percentage, profit/loss, and probability. His guidance on math tricks and problem-solving techniques continued to empower the students. The day concluded with a Christmas Eve celebration, fostering a sense of camaraderie among participants.



On the third day, "Ms. Snehal Chauhan," an external mentor from NICE Systems Ltd., highlighted the importance of resume building. A session on team building for professional life by Mr. Vinay Chawala followed, engaging students in a group discussion activity. Later, "Ms. Shikha Yadav," a psychologist, enlightened the students on effective communication skills, emphasizing the significance of satisfying all parties involved in a communication.



The fourth da