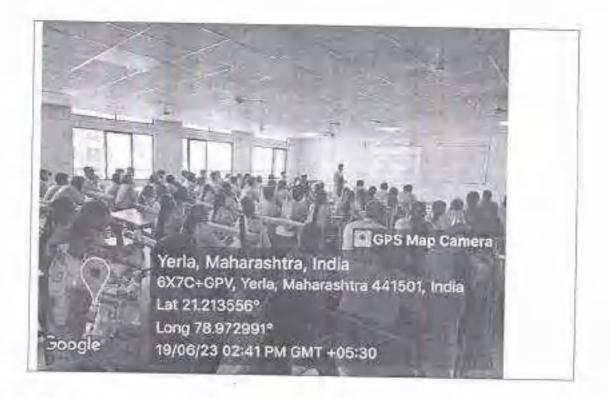

# CIRCULAR

This is for your kind information that the department of Emerging Technologies of S.B. Jain Institute of Technology, Management & Research Nagpur, is organizing a Seminar on **"Data & Structural Data Importance in Machine Learning**, Artificial **Intelligence and Data Science"** Under the student's forum "Emergicon" and in collaboration with **IIC Cell** for the students of IV semester AI&DS on 18<sup>th</sup> March 2023.

# NOTICE

All the students of the department of Emerging Technologies student's forum "Emergicon", will be organizing a Workshop on "Data & Structural Data Importance in Machine Learning, Artificial Intelligence and Data Science", in collaboration with IIC Cell for the students of IV semesters AI&DS on 18<sup>th</sup> March 2023.