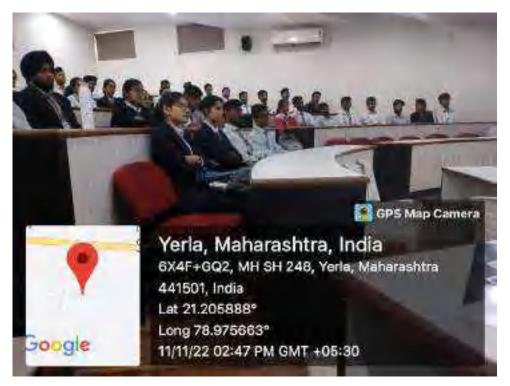

# CIRCULAR

This is for your kind information that the department of Emerging Technologies of S.B. Jain Institute of Technology, Management & Research Nagpur, is organizing a Seminar on **"Data & Structural Data Importance in Machine Learning**, Artificial **Intelligence and Data Science"** Under the student's forum "Emergicon" and in collaboration with **IIC Cell** for the students of IV semester AI&DS on 18<sup>th</sup> March 2023.

The details are given below.

Time: 12.00 AM to 03.30 PM

Venue: MBA Seminar Hall

Resource Person: Mr. Gaurav Rahate, Founder, Git Academy, Nagpur

Copy to:

- I. CEO Sir
- 2. Principal
- 3. Dean Academics
- 4. Dean R & D
- 5. IIC Cell
- 6. All the HOD's

# NOTICE

All the students of the department of Emerging Technologies student's forum "Emergicon", will be organizing a Workshop on "Data & Structural Data Importance in Machine Learning, Artificial Intelligence and Data Science", in collaboration with IIC Cell for the students of IV semesters AI&DS on 18<sup>th</sup> March 2023.

Time: 12.00 AM to 03.30 PM

Venue: MBA Seminar Hall

Resource Person: Mr. Gaurav Rahate, Founder, Git Academy, Nagpur

\*(Note: - Attendance is mandatory)

Mr. H. M. Panchabudhe Activity coordinator

Miss. Roshani Talmale Head of the Department