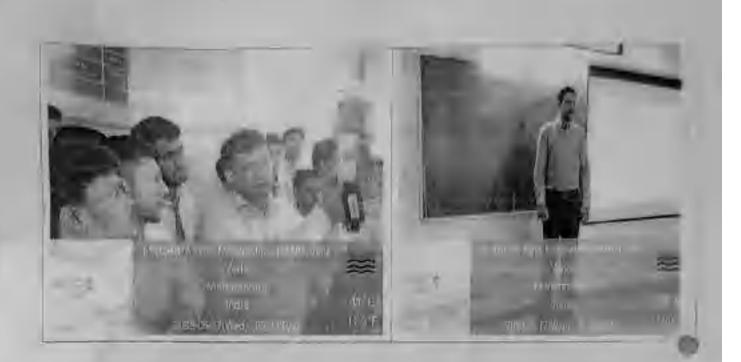

# CIRCULAR

This is for your kind information that the department of Emerging Technologies of S.B. Jain Institute of Technology, Management & Research Nagpur, is organizing a Seminar on **"Data & Structural Data Importance in Machine Learning**, Artificial **Intelligence and Data Science"** Under the student's forum "Emergicon" and in collaboration with **IIC Cell** for the students of IV semester AI&DS on 18<sup>th</sup> March 2023.

# NOTICE

All the students of the department of Emerging Technologies student's forum "Emergicon", will be organizing a Workshop on "Data & Structural Data Importance in Machine Learning, Artificial Intelligence and Data Science", in collaboration with IIC Cell for the students of IV semesters AI&DS on 18<sup>th</sup> March 2023.