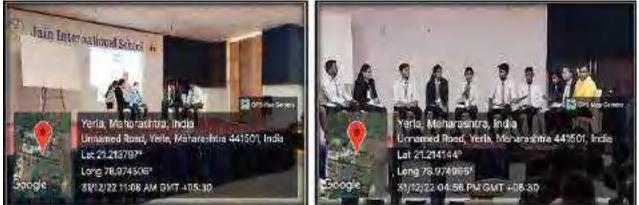

# CIRCULAR

This is for your kind information that the department of Emerging Technologies of S.B. Jain Institute of Technology, Management & Research Nagpur, is organizing a Seminar on **"Data & Structural Data Importance in Machine Learning**, Artificial **Intelligence and Data Science"** Under the student's forum "Emergicon" and in collaboration with **IIC Cell** for the students of IV semester AI&DS on 18<sup>th</sup> March 2023.

# NOTICE

All the students of the department of Emerging Technologies student's forum "Emergicon", will be organizing a Workshop on "Data & Structural Data Importance in Machine Learning, Artificial Intelligence and Data Science", in collaboration with IIC Cell for the students of IV semesters AI&DS on 18<sup>th</sup> March 2023.