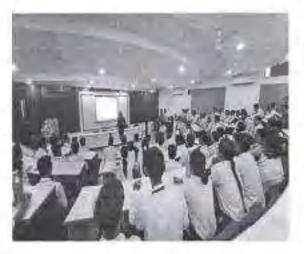

# CIRCULAR

This is for your kind information that the department of Emerging Technologies of S.B. Jain Institute of Technology, Management & Research Nagpur, is organizing a Seminar on **"Data & Structural Data Importance in Machine Learning**, Artificial **Intelligence and Data Science"** Under the student's forum "Emergicon" and in collaboration with **IIC Cell** for the students of IV semester AI&DS on 18<sup>th</sup> March 2023.

# NOTICE

All the students of the department of Emerging Technologies student's forum "Emergicon", will be organizing a Workshop on "Data & Structural Data Importance in Machine Learning, Artificial Intelligence and Data Science", in collaboration with IIC Cell for the students of IV semesters AI&DS on 18<sup>th</sup> March 2023.

Time: 12.00 AM to 03.30 PM

Venue: MBA Seminar Hall

Resource Person: Mr. Gaurav Rahate, Founder, Git Academy, Nagpur

\*(Note: - Attendance is mandatory)

Mr. H. M. Panchabudhe Activity coordinator

Miss. Roshani Talmale Head of the Department