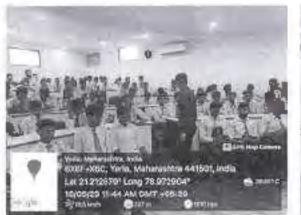

# CIRCULAR

This is for your kind information that the department of Emerging Technologies of S.B. Jain Institute of Technology, Management & Research Nagpur, is organizing a Seminar on **"Data & Structural Data Importance in Machine Learning**, Artificial **Intelligence and Data Science"** Under the student's forum "Emergicon" and in collaboration with **IIC Cell** for the students of IV semester AI&DS on 18<sup>th</sup> March 2023.

# NOTICE

All the students of the department of Emerging Technologies student's forum "Emergicon", will be organizing a Workshop on "Data & Structural Data Importance in Machine Learning, Artificial Intelligence and Data Science", in collaboration with IIC Cell for the students of IV semesters AI&DS on 18<sup>th</sup> March 2023.