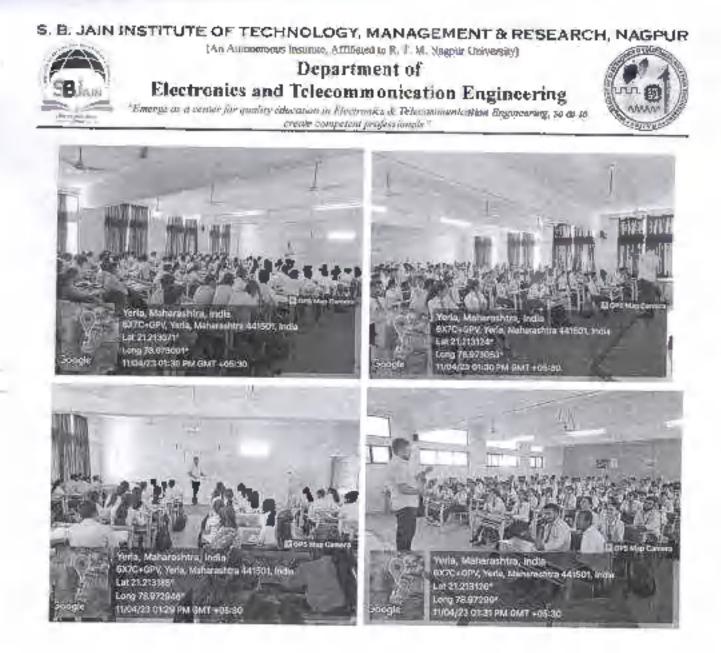

# CIRCULAR

This is for your kind information that the department of Emerging Technologies of S.B. Jain Institute of Technology, Management & Research Nagpur, is organizing a Seminar on **"Data & Structural Data Importance in Machine Learning**, Artificial **Intelligence and Data Science"** Under the student's forum "Emergicon" and in collaboration with **IIC Cell** for the students of IV semester AI&DS on 18<sup>th</sup> March 2023.

The details are given below.

Time: 12.00 AM to 03.30 PM

Venue: MBA Seminar Hall

Resource Person: Mr. Gaurav Rahate, Founder, Git Academy, Nagpur

Copy to:

- I. CEO Sir
- 2. Principal
- 3. Dean Academics
- 4. Dean R & D
- 5. IIC Cell
- 6. All the HOD's