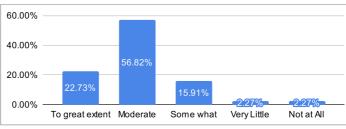

## 16. The institute/ teachers use student centric methods, such as experiential learning, participative learning and problem solving methodologies for enhancing learning experiences.

| Ratings         | % of Students |
|-----------------|---------------|
| To great extent | 22.73%        |
| Moderate        | 56.82%        |
| Some what       | 15.91%        |
| Very Little     | 2.27%         |
| Not at All      | 2.27%         |