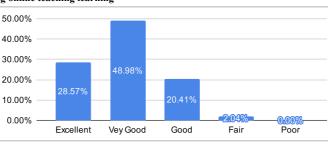

#### 1. Adequacy of Laboratory facilities during online teaching learning

| % of Syllabus | % of Students |
|---------------|---------------|
| Excellent     | 28.57%        |
| Vey Good      | 48.98%        |
| Good          | 20.41%        |
| Fair          | 2.04%         |
|               |               |
| Poor          | 0.00%         |