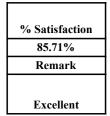

#### 6. Was your performance in assignments discussed with you?

| Ratings                    | % of Students |
|----------------------------|---------------|
| Every time                 | 48.98%        |
| Usually                    | 36.73%        |
| Occasionally/Someti<br>mes | 10.20%        |
| Rarely                     | 0.00%         |
| Never                      | 4.08%         |

| % Satisfaction |  |
|----------------|--|
| 85.71%         |  |
| Remark         |  |
| Excellent      |  |