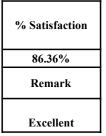

| _ |                |
|---|----------------|
|   | % Satisfaction |
|   | 86.36%         |
|   | Remark         |
|   | Excellent      |