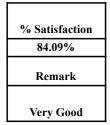

#### 19. What percentage of teachers uses ICT tools such as PPTs, Multimedia, animations, etc. while teaching.

| 151 White Percentage of teachers uses |               |  |
|---------------------------------------|---------------|--|
| Ratings                               | % of Students |  |
| Above 90%                             | 22.73%        |  |
| 70 – 89%                              | 61.36%        |  |
| 50 – 69%                              | 11.36%        |  |
| 30 – 49%                              | 2.27%         |  |
| Below 29%                             | 2.27%         |  |

| % Satisfaction |
|----------------|
| 84.09%         |
| Remark         |
| Very Good      |