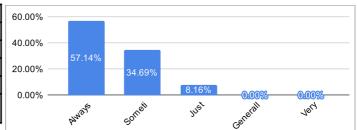

#### 3. How well were the teachers able to communicate?

| Ratings                 | % of Students |
|-------------------------|---------------|
| Always effective        | 57.14%        |
| Sometimes effective     | 34.69%        |
| Just satisfactorily     | 8.16%         |
| Generally ineffective   | 0.00%         |
| Very poor communication | 0.00%         |