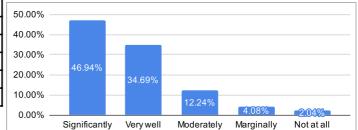

#### 8 The teaching and mentoring process in your institution facilitates you in cognitive, social and emotional growth.

| Ratings       | % of Students |
|---------------|---------------|
| Significantly | 46.94%        |
| Very well     | 34.69%        |
| Moderately    | 12.24%        |
| Marginally    | 4.08%         |
| Not at all    | 2.04%         |