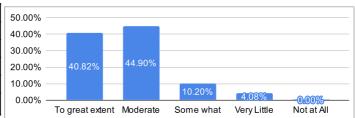

## 16. The institute/ teachers use student centric methods, such as experiential learning, participative learning and problem solving methodologies for enhancing learning experiences.

| Ratings         | % of Students |
|-----------------|---------------|
| To great extent | 42.86%        |
| Moderate        | 40.82%        |
| Some what       | 12.24%        |
| Very Little     | 2.04%         |
| Not at All      | 2.04%         |