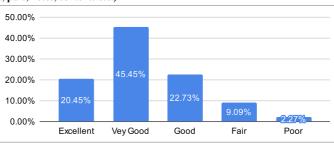

## 2. Availability of learning resources (PPTs, pdfs, notes, contents etc.)

| Ratings   | % of Students |
|-----------|---------------|
| Excellent | 20.45%        |
| Vey Good  | 45.45%        |
| Good      | 22.73%        |
| Fair      | 9.09%         |
|           |               |
| Poor      | 2.27%         |