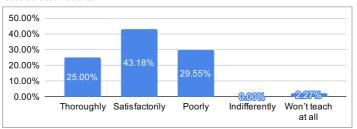

### 4. The teacher's approach to teaching can best be described as

| 1.                 |               |
|--------------------|---------------|
| Ratings            | % of Students |
| Thoroughly         | 25.00%        |
| Satisfactorily     | 43.18%        |
| Poorly             | 29.55%        |
| Indifferently      | 0.00%         |
| Won't teach at all | 2.27%         |