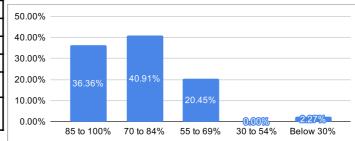

#### 1. How much of the syllabus was covered in the class?

| % of Syllabus | % of Students |
|---------------|---------------|
| 85 to 100%    | 36.36%        |
| 70 to 84%     | 40.91%        |
| 55 to 69%     | 20.45%        |
| 30 to 54%     | 0.00%         |
| Below 30%     | 2.27%         |