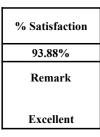

#### 12. The teachers illustrate the concepts through examples and applications.

| Ratings             | % of Students |
|---------------------|---------------|
| Every time          | 55.10%        |
| Usually             | 38.78%        |
| Occasionally/Someti |               |
| mes                 | 6.12%         |
| Rarely              | 0.00%         |
| Never               | 0.00%         |

|   | % Satisfaction 91.84% Remark |  |
|---|------------------------------|--|
|   |                              |  |
|   |                              |  |
| J | Excellent                    |  |