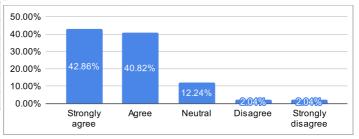

## 9. The institution provides multiple opportunities to learn and grow.

| Ratings           | % of Students |
|-------------------|---------------|
| Strongly agree    | 42.86%        |
| Agree             | 40.82%        |
| Neutral           | 12.24%        |
| Disagree          | 2.04%         |
| Strongly disagree | 2.04%         |