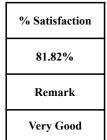

| % Satisfaction |  |
|----------------|--|
| 81.82%         |  |
| Remark         |  |
|                |  |
| Very Good      |  |