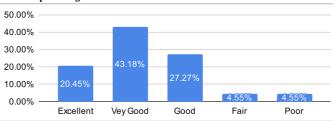

## 2. Availability of learning resources (PPTs, pdfs, notes, contents etc.)

| Ratings   | % of Students |
|-----------|---------------|
| Excellent | 20.45%        |
| Vey Good  | 45.45%        |
| Good      | 22.73%        |
| Fair      | 9.09%         |
|           |               |
| Poor      | 2.27%         |