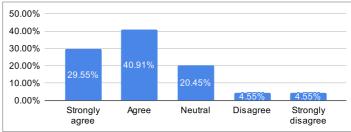

9. The institution provides multiple opportunities to learn and grow.

| Ratings           | % of Students |
|-------------------|---------------|
| Strongly agree    | 29.55%        |
| Agree             | 40.91%        |
| Neutral           | 20.45%        |
| Disagree          | 4.55%         |
| Strongly disagree | 4.55%         |