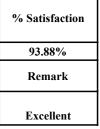

#### 4. The teacher's approach to teaching can best be described as

| · · · · · · · · · · · · · · · · |               |
|---------------------------------|---------------|
| Ratings                         | % of Students |
| Thoroughly                      | 44.90%        |
| Satisfactorily                  | 46.94%        |
| Poorly                          | 6.12%         |
| Indifferently                   | 2.04%         |
| Won't teach at all              | 0.00%         |

| % Satisfaction |  |
|----------------|--|
| 91.84%         |  |
| Remark         |  |
| Excellent      |  |