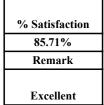

| % Satisfaction |  |
|----------------|--|
| 85.71%         |  |
| Remark         |  |
| Excellent      |  |