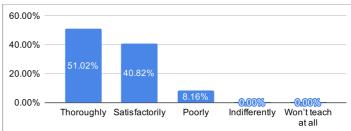

## 2. How well did the teachers prepare for the classes?

| Ratings            | % of Students |
|--------------------|---------------|
| Thoroughly         | 51.02%        |
| Satisfactorily     | 40.82%        |
| Poorly             | 8.16%         |
| Indifferently      | 0.00%         |
|                    |               |
| Won't teach at all | 0.00%         |