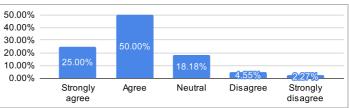

9. The institution provides multiple opportunities to learn and grow.

| Ratings           | % of Students |
|-------------------|---------------|
| Strongly agree    | 29.55%        |
| Agree             | 40.91%        |
| Neutral           | 20.45%        |
| Disagree          | 4.55%         |
| Strongly disagree | 4.55%         |