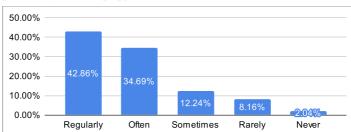

#### 7. The institute takes active interest in promoting internship opportunities for students.

| Ratings   | % of Students |
|-----------|---------------|
| Regularly | 42.86%        |
| Often     | 34.69%        |
| Sometimes | 12.24%        |
| Rarely    | 8.16%         |
| Never     | 2.04%         |