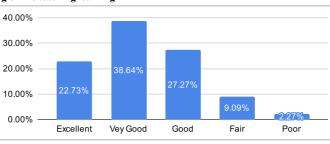

#### 1. Adequacy of Laboratory facilities during online teaching learning

| 1.7. Tuequiey of Euporatory facilities du |               |  |
|-------------------------------------------|---------------|--|
| % of Syllabus                             | % of Students |  |
| Excellent                                 | 22.73%        |  |
| Vey Good                                  | 38.64%        |  |
| Good                                      | 27.27%        |  |
| Fair                                      | 9.09%         |  |
| Poor                                      | 2.27%         |  |