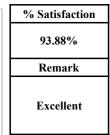

| % Satisfaction |  |
|----------------|--|
| 91.84%         |  |
| Remark         |  |
| Excellent      |  |