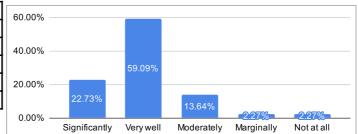

8 The teaching and mentoring process in your institution facilitates you in cognitive, social and emotional growth.

| Ratings       | % of Students |
|---------------|---------------|
| Significantly | 22.73%        |
| Very well     | 59.09%        |
| Moderately    | 13.64%        |
| Marginally    | 2.27%         |
| Not at all    | 2.27%         |