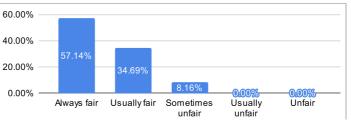

#### 5. Fairness of the internal evaluation process by the teachers.

| Ratings          | % of Students |
|------------------|---------------|
| Always fair      | 57.14%        |
| Usually fair     | 34.69%        |
| Sometimes unfair | 8.16%         |
| Usually unfair   | 0.00%         |
| Unfair           | 0.00%         |