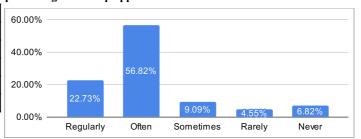

7. The institute takes active interest in promoting internship opportunities for students.

| Ratings   | % of Students |
|-----------|---------------|
| Regularly | 22.73%        |
| Often     | 56.82%        |
| Sometimes | 9.09%         |
| Rarely    | 4.55%         |
| Never     | 6.82%         |