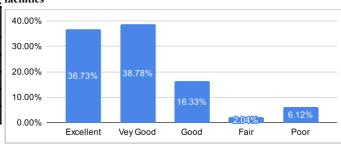

#### 1. Adequacy of Laboratory facilities during online teaching learning

| 1.7. Tuequiey of Euporatory facilities du |               |  |
|-------------------------------------------|---------------|--|
| % of Syllabus                             | % of Students |  |
| Excellent                                 | 22.73%        |  |
| Vey Good                                  | 38.64%        |  |
| Good                                      | 27.27%        |  |
| Fair                                      | 9.09%         |  |
| Poor                                      | 2.27%         |  |