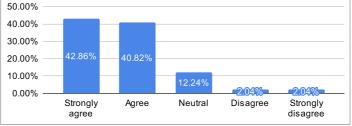

## 9. The institution provides multiple opportunities to learn and grow.

| Ratings           | % of Students |
|-------------------|---------------|
| Strongly agree    | 42.86%        |
| Agree             | 40.82%        |
| Neutral           | 12.24%        |
| Disagree          | 2.04%         |
| Strongly disagree | 2.04%         |