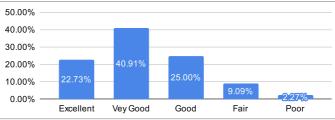

#### 4. IT connectivity with Faculties during online classes.

| 4. 11 connectivity with Faculties during |               |  |
|------------------------------------------|---------------|--|
| Ratings                                  | % of Students |  |
| Excellent                                | 22.73%        |  |
| Vey Good                                 | 40.91%        |  |
| Good                                     | 25.00%        |  |
| Fair                                     | 9.09%         |  |
| Poor                                     | 2 27%         |  |