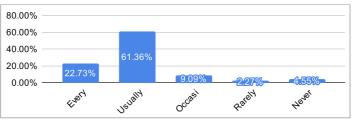

### 14. Teachers are able to identify your weaknesses and help you to overcome them.

| Ratings                    | % of Students |
|----------------------------|---------------|
| Every time                 | 22.73%        |
| Usually                    | 61.36%        |
| Occasionally/Someti<br>mes | 9.09%         |
| Rarely                     | 2.27%         |
| Never                      | 4.55%         |