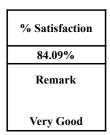

#### 19. What percentage of teachers uses ICT tools such as PPTs, Multimedia, animations, etc. while teaching.

| 151 White Percentage of teachers uses |               |  |
|---------------------------------------|---------------|--|
| Ratings                               | % of Students |  |
| Above 90%                             | 22.73%        |  |
| 70 – 89%                              | 61.36%        |  |
| 50 – 69%                              | 11.36%        |  |
| 30 – 49%                              | 2.27%         |  |
| Below 29%                             | 2.27%         |  |

| % Satisfaction |
|----------------|
| 84.09%         |
| Remark         |
| Very Good      |