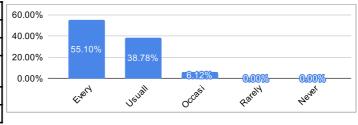

#### 12. The teachers illustrate the concepts through examples and applications.

| Ratings             | % of Students |
|---------------------|---------------|
| Every time          | 55.10%        |
| Usually             | 38.78%        |
| Occasionally/Someti |               |
| mes                 | 6.12%         |
| Rarely              | 0.00%         |
| Never               | 0.00%         |