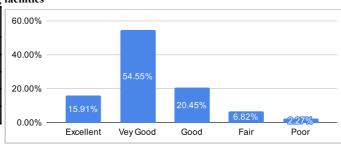

#### 7. Students Guidance and mentoring facilities

| Ratings   | % of<br>Students |
|-----------|------------------|
| Excellent | 15.91%           |
| Vey Good  | 54.55%           |
| Good      | 20.45%           |
| Fair      | 6.82%            |
| Poor      | 2.27%            |