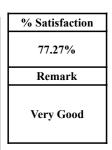

| % Satisfaction |
|----------------|
| 79.55%         |
| Remark         |
| Very Good      |