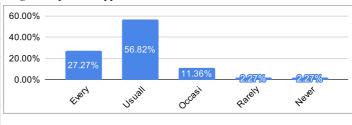

#### 12. The teachers illustrate the concepts through examples and applications.

| Ratings                    | % of Students |  |
|----------------------------|---------------|--|
| Every time                 | 27.27%        |  |
| Usually                    | 56.82%        |  |
| Occasionally/Someti<br>mes | 11.36%        |  |
| Rarely                     | 2.27%         |  |
| Never                      | 2.27%         |  |