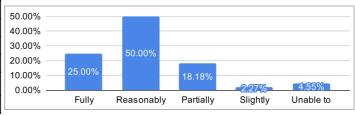

#### 13. The teachers identify your strengths and encourage you with providing right level of challenges.

| Ratings    | % of Students |
|------------|---------------|
| Fully      | 25.00%        |
| Reasonably | 50.00%        |
| Partially  | 18.18%        |
| Slightly   | 2.27%         |
| Unable to  | 4.55%         |