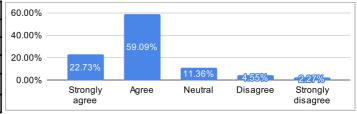

9. The institution provides multiple opportunities to learn and grow.

| Ratings           | % of Students |
|-------------------|---------------|
| Strongly agree    | 29.55%        |
| Agree             | 40.91%        |
| Neutral           | 20.45%        |
| Disagree          | 4.55%         |
| Strongly disagree | 4.55%         |