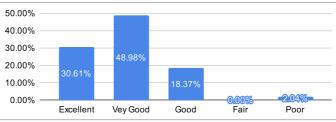

#### 4. IT connectivity with Faculties during online classes.

| Ratings   | % of Students |
|-----------|---------------|
| Excellent | 30.61%        |
| Vey Good  | 48.98%        |
| Good      | 18.37%        |
| Fair      | 0.00%         |
| Poor      | 2.04%         |