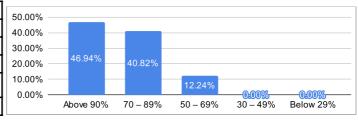

#### 19. What percentage of teachers uses ICT tools such as PPTs, Multimedia, animations, etc. while teaching.

| Ratings   | % of Students |
|-----------|---------------|
| Above 90% | 46.94%        |
| 70 – 89%  | 40.82%        |
| 50 – 69%  | 12.24%        |
| 30 – 49%  | 0.00%         |
| Below 29% | 0.00%         |