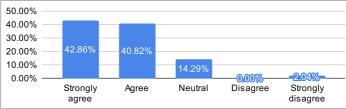

## 15. The institution makes effort to engage students in the monitoring, review and continuous quality improvement of the teaching learning process

| -                 |               |
|-------------------|---------------|
| Ratings           | % of Students |
| Strongly agree    | 44.90%        |
| Agree             | 40.82%        |
| Neutral           | 10.20%        |
| Disagree          | 0.00%         |
| Strongly disagree | 4.08%         |