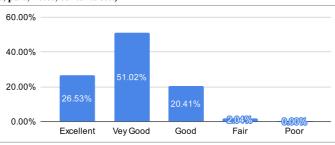

#### 3. Mechanism and approach to provide exposure to external world through Guest Lectures, Expert Talks etc.

| от предоставления в пре |               |
|--------------------------------------------------------------------------------------------------------------------------------------------------------------------------------------------------------------------------------------------------------------------------------------------------------------------------------------------------------------------------------------------------------------------------------------------------------------------------------------------------------------------------------------------------------------------------------------------------------------------------------------------------------------------------------------------------------------------------------------------------------------------------------------------------------------------------------------------------------------------------------------------------------------------------------------------------------------------------------------------------------------------------------------------------------------------------------------------------------------------------------------------------------------------------------------------------------------------------------------------------------------------------------------------------------------------------------------------------------------------------------------------------------------------------------------------------------------------------------------------------------------------------------------------------------------------------------------------------------------------------------------------------------------------------------------------------------------------------------------------------------------------------------------------------------------------------------------------------------------------------------------------------------------------------------------------------------------------------------------------------------------------------------------------------------------------------------------------------------------------------------|---------------|
| Ratings                                                                                                                                                                                                                                                                                                                                                                                                                                                                                                                                                                                                                                                                                                                                                                                                                                                                                                                                                                                                                                                                                                                                                                                                                                                                                                                                                                                                                                                                                                                                                                                                                                                                                                                                                                                                                                                                                                                                                                                                                                                                                                                        | % of Students |
| Excellent                                                                                                                                                                                                                                                                                                                                                                                                                                                                                                                                                                                                                                                                                                                                                                                                                                                                                                                                                                                                                                                                                                                                                                                                                                                                                                                                                                                                                                                                                                                                                                                                                                                                                                                                                                                                                                                                                                                                                                                                                                                                                                                      | 32.65%        |
| Vey Good                                                                                                                                                                                                                                                                                                                                                                                                                                                                                                                                                                                                                                                                                                                                                                                                                                                                                                                                                                                                                                                                                                                                                                                                                                                                                                                                                                                                                                                                                                                                                                                                                                                                                                                                                                                                                                                                                                                                                                                                                                                                                                                       | 48.98%        |
| Good                                                                                                                                                                                                                                                                                                                                                                                                                                                                                                                                                                                                                                                                                                                                                                                                                                                                                                                                                                                                                                                                                                                                                                                                                                                                                                                                                                                                                                                                                                                                                                                                                                                                                                                                                                                                                                                                                                                                                                                                                                                                                                                           | 16.33%        |
| Fair                                                                                                                                                                                                                                                                                                                                                                                                                                                                                                                                                                                                                                                                                                                                                                                                                                                                                                                                                                                                                                                                                                                                                                                                                                                                                                                                                                                                                                                                                                                                                                                                                                                                                                                                                                                                                                                                                                                                                                                                                                                                                                                           | 2.04%         |
| Poor                                                                                                                                                                                                                                                                                                                                                                                                                                                                                                                                                                                                                                                                                                                                                                                                                                                                                                                                                                                                                                                                                                                                                                                                                                                                                                                                                                                                                                                                                                                                                                                                                                                                                                                                                                                                                                                                                                                                                                                                                                                                                                                           | 0.00%         |