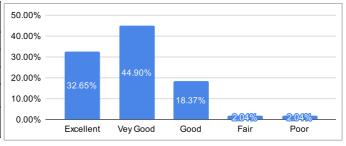

#### 5. Overall approach and commitment of the Department towards providing quality Technical and Professional Education.

| Ratings   | % of<br>Students |
|-----------|------------------|
| Excellent | 32.65%           |
| Vey Good  | 44.90%           |
| Good      | 18.37%           |
| Fair      | 2.04%            |
| Poor      | 2.04%            |