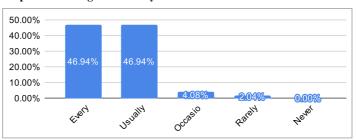

#### 4. The teacher's approach to teaching can best be described as

| · · · · · · · · · · · · · · · · |               |
|---------------------------------|---------------|
| Ratings                         | % of Students |
| Thoroughly                      | 44.90%        |
| Satisfactorily                  | 46.94%        |
| Poorly                          | 6.12%         |
| Indifferently                   | 2.04%         |
| Won't teach at all              | 0.00%         |