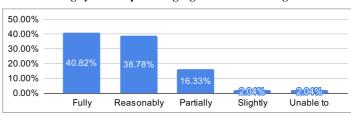

#### 13. The teachers identify your strengths and encourage you with providing right level of challenges.

| Ratings    | % of Students |
|------------|---------------|
| Fully      | 40.82%        |
| Reasonably | 38.78%        |
| Partially  | 16.33%        |
| Slightly   | 2.04%         |
| Unable to  | 2.04%         |