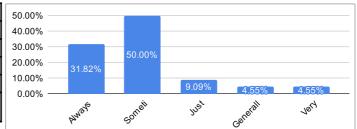

#### 3. How well were the teachers able to communicate?

| Ratings                 | % of Students |
|-------------------------|---------------|
| Always effective        | 31.82%        |
| Sometimes effective     | 50.00%        |
| Just satisfactorily     | 9.09%         |
| Generally ineffective   | 4.55%         |
| Very poor communication | 4.55%         |