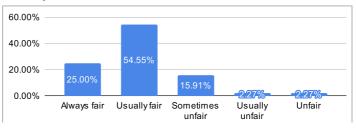

#### 5. Fairness of the internal evaluation process by the teachers.

| Ratings          | % of Students |
|------------------|---------------|
| Always fair      | 25.00%        |
| Usually fair     | 54.55%        |
| Sometimes unfair | 15.91%        |
| Usually unfair   | 2.27%         |
| Unfair           | 2.27%         |