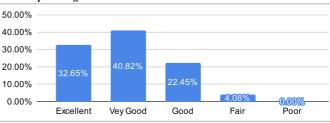

6. Mechanism and approach to deal with students/parents grievances

| Ratings   | % of Students |
|-----------|---------------|
| Excellent | 32.65%        |
| Vey Good  | 40.82%        |
| Good      | 22.45%        |
| Fair      | 4.08%         |
| Poor      | 0.00%         |