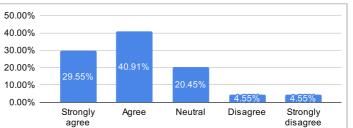

9. The institution provides multiple opportunities to learn and grow.

| Ratings           | % of Students |
|-------------------|---------------|
| Strongly agree    | 29.55%        |
| Agree             | 40.91%        |
| Neutral           | 20.45%        |
| Disagree          | 4.55%         |
| Strongly disagree | 4.55%         |