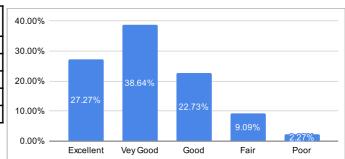

#### 1. Adequacy of Laboratory facilities during online teaching learning

| 1.7. Tuequiey of Euporatory facilities du |               |  |
|-------------------------------------------|---------------|--|
| % of Syllabus                             | % of Students |  |
| Excellent                                 | 22.73%        |  |
| Vey Good                                  | 38.64%        |  |
| Good                                      | 27.27%        |  |
| Fair                                      | 9.09%         |  |
| Poor                                      | 2.27%         |  |