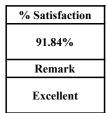

| % Satisfaction |  |
|----------------|--|
| 91.84%         |  |
| Remark         |  |
| Excellent      |  |