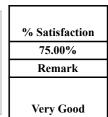

## 15. The institution makes effort to engage students in the monitoring, review and continuous quality improvement of the teaching learning process

| Ratings           | % of Students |
|-------------------|---------------|
| Strongly agree    | 25.00%        |
| Agree             | 50.00%        |
| Neutral           | 18.18%        |
| Disagree          | 4.55%         |
| Strongly disagree | 2.27%         |

| % Satisfaction |
|----------------|
| 75.00%         |
| Remark         |
| Very Good      |