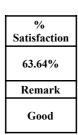

#### 6. Mechanism and approach to deal with students/parents grievances

| Ratings   | % of Students |
|-----------|---------------|
| Excellent | 20.45%        |
| Vey Good  | 43.18%        |
| Good      | 27.27%        |
| Fair      | 4.55%         |
| Poor      | 4.55%         |

| %<br>Satisfaction |
|-------------------|
| 63.64%            |
| Remark            |
| Good              |