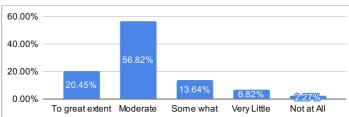

## 16. The institute/ teachers use student centric methods, such as experiential learning, participative learning and problem solving methodologies for enhancing learning experiences.

| Ratings         | % of Students |
|-----------------|---------------|
| To great extent | 22.73%        |
| Moderate        | 56.82%        |
| Some what       | 15.91%        |
| Very Little     | 2.27%         |
| Not at All      | 2.27%         |