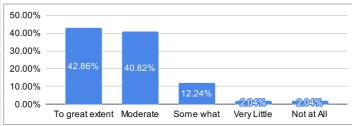

## 16. The institute/ teachers use student centric methods, such as experiential learning, participative learning and problem solving methodologies for enhancing learning experiences.

| Ratings         | % of Students |
|-----------------|---------------|
| To great extent | 42.86%        |
| Moderate        | 40.82%        |
| Some what       | 12.24%        |
| Very Little     | 2.04%         |
| Not at All      | 2.04%         |