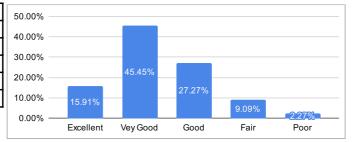

## 2. Availability of learning resources (PPTs, pdfs, notes, contents etc.)

| Ratings   | % of Students |
|-----------|---------------|
| Excellent | 20.45%        |
| Vey Good  | 45.45%        |
| Good      | 22.73%        |
| Fair      | 9.09%         |
|           |               |
| Poor      | 2.27%         |