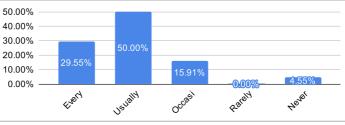

#### 6. Was your performance in assignments discussed with you?

| Ratings                    | % of Students |
|----------------------------|---------------|
| Every time                 | 29.55%        |
| Usually                    | 50.00%        |
| Occasionally/Someti<br>mes | 15.91%        |
| Rarely                     | 0.00%         |
| Never                      | 4.55%         |