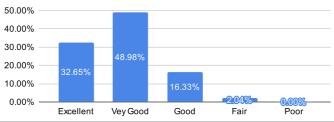

#### 2. Availability of learning resources (PPTs, pdfs, notes, contents etc.)

| Ratings   | % of Students |
|-----------|---------------|
| Excellent | 26.53%        |
| Vey Good  | 51.02%        |
| Good      | 20.41%        |
| Fair      | 2.04%         |
|           |               |
| Poor      | 0.00%         |