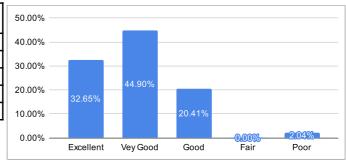

#### 3. Mechanism and approach to provide exposure to external world through Guest Lectures, Expert Talks etc.

| от предоставления в пре |               |
|--------------------------------------------------------------------------------------------------------------------------------------------------------------------------------------------------------------------------------------------------------------------------------------------------------------------------------------------------------------------------------------------------------------------------------------------------------------------------------------------------------------------------------------------------------------------------------------------------------------------------------------------------------------------------------------------------------------------------------------------------------------------------------------------------------------------------------------------------------------------------------------------------------------------------------------------------------------------------------------------------------------------------------------------------------------------------------------------------------------------------------------------------------------------------------------------------------------------------------------------------------------------------------------------------------------------------------------------------------------------------------------------------------------------------------------------------------------------------------------------------------------------------------------------------------------------------------------------------------------------------------------------------------------------------------------------------------------------------------------------------------------------------------------------------------------------------------------------------------------------------------------------------------------------------------------------------------------------------------------------------------------------------------------------------------------------------------------------------------------------------------|---------------|
| Ratings                                                                                                                                                                                                                                                                                                                                                                                                                                                                                                                                                                                                                                                                                                                                                                                                                                                                                                                                                                                                                                                                                                                                                                                                                                                                                                                                                                                                                                                                                                                                                                                                                                                                                                                                                                                                                                                                                                                                                                                                                                                                                                                        | % of Students |
| Excellent                                                                                                                                                                                                                                                                                                                                                                                                                                                                                                                                                                                                                                                                                                                                                                                                                                                                                                                                                                                                                                                                                                                                                                                                                                                                                                                                                                                                                                                                                                                                                                                                                                                                                                                                                                                                                                                                                                                                                                                                                                                                                                                      | 32.65%        |
| Vey Good                                                                                                                                                                                                                                                                                                                                                                                                                                                                                                                                                                                                                                                                                                                                                                                                                                                                                                                                                                                                                                                                                                                                                                                                                                                                                                                                                                                                                                                                                                                                                                                                                                                                                                                                                                                                                                                                                                                                                                                                                                                                                                                       | 48.98%        |
| Good                                                                                                                                                                                                                                                                                                                                                                                                                                                                                                                                                                                                                                                                                                                                                                                                                                                                                                                                                                                                                                                                                                                                                                                                                                                                                                                                                                                                                                                                                                                                                                                                                                                                                                                                                                                                                                                                                                                                                                                                                                                                                                                           | 16.33%        |
| Fair                                                                                                                                                                                                                                                                                                                                                                                                                                                                                                                                                                                                                                                                                                                                                                                                                                                                                                                                                                                                                                                                                                                                                                                                                                                                                                                                                                                                                                                                                                                                                                                                                                                                                                                                                                                                                                                                                                                                                                                                                                                                                                                           | 2.04%         |
| Poor                                                                                                                                                                                                                                                                                                                                                                                                                                                                                                                                                                                                                                                                                                                                                                                                                                                                                                                                                                                                                                                                                                                                                                                                                                                                                                                                                                                                                                                                                                                                                                                                                                                                                                                                                                                                                                                                                                                                                                                                                                                                                                                           | 0.00%         |