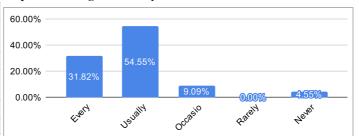

| Ratings                    | % of Students |
|----------------------------|---------------|
| Every time                 | 31.82%        |
| Usually                    | 54.55%        |
| Occasionally/Someti<br>mes | 6.82%         |
| Rarely                     | 2.27%         |
| Never                      | 4.55%         |