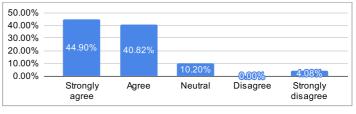

#### 17. Teachers encourage you to participate in extracurricular activities

| pure in the pu |               |                      |  |
|----------------------------------------------------------------------------------------------------------------------------------------------------------------------------------------------------------------------------------------------------------------------------------------------------------------------------------------------------------------------------------------------------------------------------------------------------------------------------------------------------------------------------------------------------------------------------------------------------------------------------------------------------------------------------------------------------------------------------------------------------------------------------------------------------------------------------------------------------------------------------------------------------------------------------------------------------------------------------------------------------------------------------------------------------------------------------------------------------------------------------------------------------------------------------------------------------------------------------------------------------------------------------------------------------------------------------------------------------------------------------------------------------------------------------------------------------------------------------------------------------------------------------------------------------------------------------------------------------------------------------------------------------------------------------------------------------------------------------------------------------------------------------------------------------------------------------------------------------------------------------------------------------------------------------------------------------------------------------------------------------------------------------------------------------------------------------------------------------------------------------|---------------|----------------------|--|
| Ratings                                                                                                                                                                                                                                                                                                                                                                                                                                                                                                                                                                                                                                                                                                                                                                                                                                                                                                                                                                                                                                                                                                                                                                                                                                                                                                                                                                                                                                                                                                                                                                                                                                                                                                                                                                                                                                                                                                                                                                                                                                                                                                                    | % of Students | 50.00%               |  |
| Strongly agree                                                                                                                                                                                                                                                                                                                                                                                                                                                                                                                                                                                                                                                                                                                                                                                                                                                                                                                                                                                                                                                                                                                                                                                                                                                                                                                                                                                                                                                                                                                                                                                                                                                                                                                                                                                                                                                                                                                                                                                                                                                                                                             | 42.86%        | 40.00% —             |  |
| Agree                                                                                                                                                                                                                                                                                                                                                                                                                                                                                                                                                                                                                                                                                                                                                                                                                                                                                                                                                                                                                                                                                                                                                                                                                                                                                                                                                                                                                                                                                                                                                                                                                                                                                                                                                                                                                                                                                                                                                                                                                                                                                                                      | 40.82%        | 30.00% —<br>20.00% — |  |
| Neutral                                                                                                                                                                                                                                                                                                                                                                                                                                                                                                                                                                                                                                                                                                                                                                                                                                                                                                                                                                                                                                                                                                                                                                                                                                                                                                                                                                                                                                                                                                                                                                                                                                                                                                                                                                                                                                                                                                                                                                                                                                                                                                                    | 14.29%        | 10.00%               |  |
| Disagree                                                                                                                                                                                                                                                                                                                                                                                                                                                                                                                                                                                                                                                                                                                                                                                                                                                                                                                                                                                                                                                                                                                                                                                                                                                                                                                                                                                                                                                                                                                                                                                                                                                                                                                                                                                                                                                                                                                                                                                                                                                                                                                   | 0.00%         | 0.00% —              |  |
| Strongly disagree                                                                                                                                                                                                                                                                                                                                                                                                                                                                                                                                                                                                                                                                                                                                                                                                                                                                                                                                                                                                                                                                                                                                                                                                                                                                                                                                                                                                                                                                                                                                                                                                                                                                                                                                                                                                                                                                                                                                                                                                                                                                                                          | 2.04%         |                      |  |