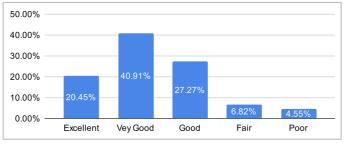

#### 1. Adequacy of Laboratory facilities during online teaching learning

| 1.7. Tuequiey of Euporatory facilities du |               |  |
|-------------------------------------------|---------------|--|
| % of Syllabus                             | % of Students |  |
| Excellent                                 | 22.73%        |  |
| Vey Good                                  | 38.64%        |  |
| Good                                      | 27.27%        |  |
| Fair                                      | 9.09%         |  |
| Poor                                      | 2.27%         |  |