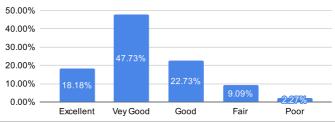

#### 3. Mechanism and approach to provide exposure to external world through Guest Lectures, Expert Talks etc.

| The second secon |               |  |
|--------------------------------------------------------------------------------------------------------------------------------------------------------------------------------------------------------------------------------------------------------------------------------------------------------------------------------------------------------------------------------------------------------------------------------------------------------------------------------------------------------------------------------------------------------------------------------------------------------------------------------------------------------------------------------------------------------------------------------------------------------------------------------------------------------------------------------------------------------------------------------------------------------------------------------------------------------------------------------------------------------------------------------------------------------------------------------------------------------------------------------------------------------------------------------------------------------------------------------------------------------------------------------------------------------------------------------------------------------------------------------------------------------------------------------------------------------------------------------------------------------------------------------------------------------------------------------------------------------------------------------------------------------------------------------------------------------------------------------------------------------------------------------------------------------------------------------------------------------------------------------------------------------------------------------------------------------------------------------------------------------------------------------------------------------------------------------------------------------------------------------|---------------|--|
| Ratings                                                                                                                                                                                                                                                                                                                                                                                                                                                                                                                                                                                                                                                                                                                                                                                                                                                                                                                                                                                                                                                                                                                                                                                                                                                                                                                                                                                                                                                                                                                                                                                                                                                                                                                                                                                                                                                                                                                                                                                                                                                                                                                        | % of Students |  |
| Excellent                                                                                                                                                                                                                                                                                                                                                                                                                                                                                                                                                                                                                                                                                                                                                                                                                                                                                                                                                                                                                                                                                                                                                                                                                                                                                                                                                                                                                                                                                                                                                                                                                                                                                                                                                                                                                                                                                                                                                                                                                                                                                                                      | 18.18%        |  |
| Vey Good                                                                                                                                                                                                                                                                                                                                                                                                                                                                                                                                                                                                                                                                                                                                                                                                                                                                                                                                                                                                                                                                                                                                                                                                                                                                                                                                                                                                                                                                                                                                                                                                                                                                                                                                                                                                                                                                                                                                                                                                                                                                                                                       | 47.73%        |  |
| Good                                                                                                                                                                                                                                                                                                                                                                                                                                                                                                                                                                                                                                                                                                                                                                                                                                                                                                                                                                                                                                                                                                                                                                                                                                                                                                                                                                                                                                                                                                                                                                                                                                                                                                                                                                                                                                                                                                                                                                                                                                                                                                                           | 22.73%        |  |
| Fair                                                                                                                                                                                                                                                                                                                                                                                                                                                                                                                                                                                                                                                                                                                                                                                                                                                                                                                                                                                                                                                                                                                                                                                                                                                                                                                                                                                                                                                                                                                                                                                                                                                                                                                                                                                                                                                                                                                                                                                                                                                                                                                           | 9.09%         |  |
| Poor                                                                                                                                                                                                                                                                                                                                                                                                                                                                                                                                                                                                                                                                                                                                                                                                                                                                                                                                                                                                                                                                                                                                                                                                                                                                                                                                                                                                                                                                                                                                                                                                                                                                                                                                                                                                                                                                                                                                                                                                                                                                                                                           | 2.27%         |  |