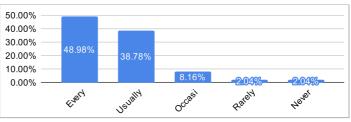

#### 6. Was your performance in assignments discussed with you?

| Ratings                    | % of Students |
|----------------------------|---------------|
| Every time                 | 48.98%        |
| Usually                    | 36.73%        |
| Occasionally/Someti<br>mes | 10.20%        |
| Rarely                     | 0.00%         |
| Never                      | 4.08%         |