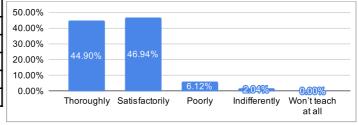

#### 4. The teacher's approach to teaching can best be described as

| · · · · · · · · · · · · · · · · |               |
|---------------------------------|---------------|
| Ratings                         | % of Students |
| Thoroughly                      | 44.90%        |
| Satisfactorily                  | 46.94%        |
| Poorly                          | 6.12%         |
| Indifferently                   | 2.04%         |
| Won't teach at all              | 0.00%         |