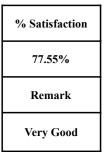

| 0 | on.               |  |
|---|-------------------|--|
|   | %<br>Satisfaction |  |
|   | Satisfaction      |  |
|   | 77.55%            |  |
|   | Remark            |  |
|   | Very Good         |  |