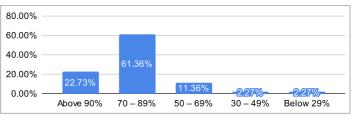

#### 19. What percentage of teachers uses ICT tools such as PPTs, Multimedia, animations, etc. while teaching.

| 151 White Percentage of teachers uses |               |  |
|---------------------------------------|---------------|--|
| Ratings                               | % of Students |  |
| Above 90%                             | 22.73%        |  |
| 70 – 89%                              | 61.36%        |  |
| 50 – 69%                              | 11.36%        |  |
| 30 – 49%                              | 2.27%         |  |
| Below 29%                             | 2.27%         |  |