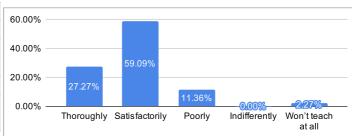

#### 2. How well did the teachers prepare for the classes?

| Ratings            | % of Students |
|--------------------|---------------|
| Thoroughly         | 27.27%        |
| Satisfactorily     | 59.09%        |
| Poorly             | 11.36%        |
| Indifferently      | 0.00%         |
|                    |               |
| Won't teach at all | 2.27%         |