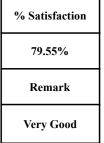

| % Satisfaction |
|----------------|
| 79.55%         |
| Remark         |
| Very Good      |