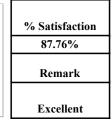

#### 19. What percentage of teachers uses ICT tools such as PPTs, Multimedia, animations, etc. while teaching.

| Ratings   | % of Students |
|-----------|---------------|
| Above 90% | 46.94%        |
| 70 – 89%  | 40.82%        |
| 50 – 69%  | 12.24%        |
| 30 – 49%  | 0.00%         |
| Below 29% | 0.00%         |

| % Satisfaction |
|----------------|
| 87.76%         |
| Remark         |
| Excellent      |