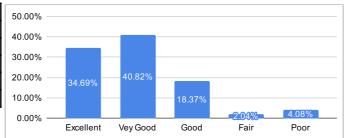

#### 1. Adequacy of Laboratory facilities during online teaching learning

| % of Syllabus | % of Students |
|---------------|---------------|
| Excellent     | 28.57%        |
| Vey Good      | 48.98%        |
| Good          | 20.41%        |
| Fair          | 2.04%         |
|               |               |
| Poor          | 0.00%         |