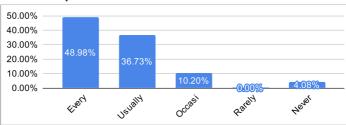

#### 6. Was your performance in assignments discussed with you?

| Ratings                    | % of Students |
|----------------------------|---------------|
| Every time                 | 48.98%        |
| Usually                    | 36.73%        |
| Occasionally/Someti<br>mes | 10.20%        |
| Rarely                     | 0.00%         |
| Never                      | 4.08%         |