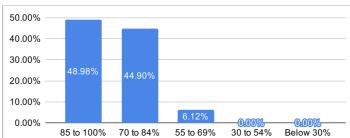

#### 1. How much of the syllabus was covered in the class?

| % of Syllabus | % of Students |
|---------------|---------------|
| 85 to 100%    | 48.98%        |
| 70 to 84%     | 44.90%        |
| 55 to 69%     | 6.12%         |
| 30 to 54%     | 0.00%         |
| Below 30%     | 0.00%         |