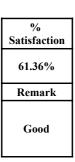

### 14. Teachers are able to identify your weaknesses and help you to overcome them.

| Ratings                    | % of Students |
|----------------------------|---------------|
| Every time                 | 22.73%        |
| Usually                    | 61.36%        |
| Occasionally/Someti<br>mes | 9.09%         |
| Rarely                     | 2.27%         |
| Never                      | 4.55%         |